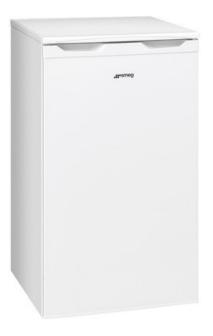

# FS08FW

Refrigerator, Universale, Under counter, Free standing, Hinge position: Right, White, Static, F

#### **AESTHETICS**

Colour: White • Aesthetics: Universale • Material: Metal sheet • Handle type: Fixed • Handle: Integrated • Side material: Steel • Side colour: White • Door shelves profile color: White • Drawers profile color: White