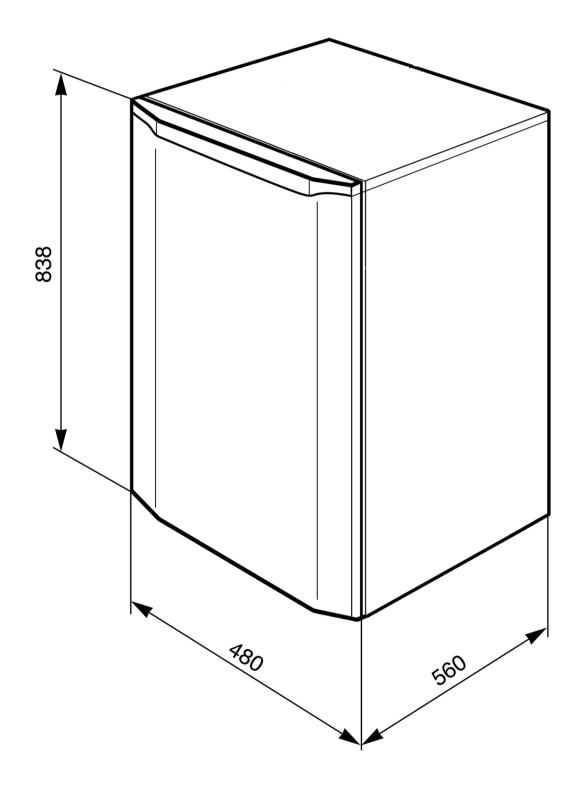

# LOGISTIC INFORMATION

Dimensions: 838x480x560 mm • Width: 480 mm • Product width with maximum doors opening: 580 mm • Height: 838 mm •

Depth without handle: 560 mm • Net weight (kg): 24.000 kg