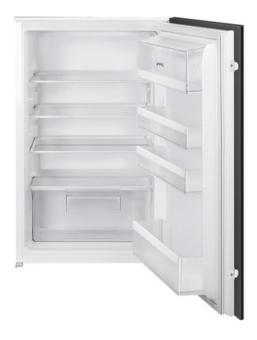

# S4L090F

Refrigerator, Universale, One Door, Built-in, Hinge position: Right, White, Static, F

### **AESTHETICS**

Colour: White • Aesthetics: Universale • Design: Flat • Material: Metal sheet • Side material: Steel • Side colour: White • Door shelves profile color: White • Drawers profile color: White • Color of glass shelf profile: White

### REFRIGERATOR COMPARTMENT FEATURES

No. of adjustable shelves: 3 • Number of fruit and vegetables drawers: 1 • Type of crisper/vegetable drawers cover: Standard • Type of adjustable shelves: Glass • Crisper Cover: Yes • Type of crisper/vegetable drawers cover: Glass • Internal light in fridge: Yes • Type of internal light (fridge): LED

### REFRIGERATOR INNER DOOR

No. of door shelves with transparent cover:  $1 \bullet \text{Number of adjustable door shelves: } 2 \bullet \text{No. of bottle shelves: } 1$ 