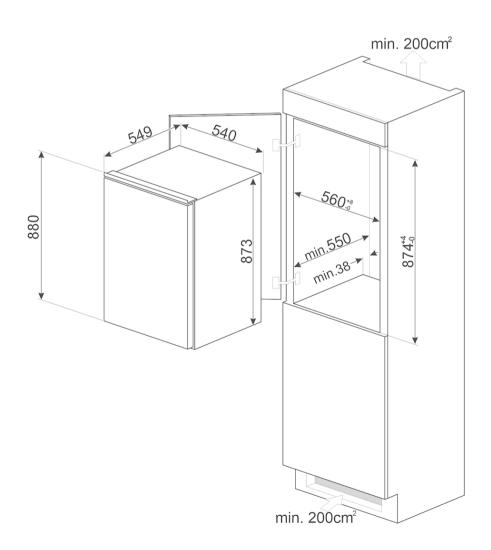

### LOGISTIC INFORMATION

Dimensions: 873x548x549 mm • Width: 548 mm • Width of the built-in niche: 560 mm • Product width with maximum doors opening: 548 mm • Height: 873 mm • Height of the built-in niche: 880 mm • Depth without handle: 549 mm • Depth of the built-in niche: 550 mm • Spacer depth: 38 mm • Net weight (kg): 31.100 kg