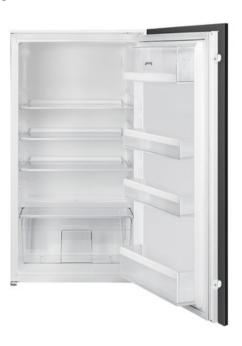

## **AESTHETICS**

Colour: White • Aesthetics: Universale • Design: Flat • Material: Metal sheet • Handle type: Fixed • Side material: Steel • Side colour: White • Door shelves profile color: White • Color of glass shelf profile: White

## **REFRIGERATOR COMPARTMENT FEATURES**

No. of adjustable shelves: 3 • Number of fruit and vegetables drawers: 1 • Type of crisper/vegetable drawers cover: Standard • Type of adjustable shelves: Glass • Crisper Cover: Yes • Type of crisper/vegetable drawers cover: Glass • Internal light in fridge: Yes • Type of internal light (fridge): LED

## **REFRIGERATOR INNER DOOR**

No. of door shelves with transparent cover: 1 • Number of adjustable door shelves: 2 • No. of bottle shelves: 1

## **OTHER REFRIGERATOR FEATURES**

Accessories: Egg tray