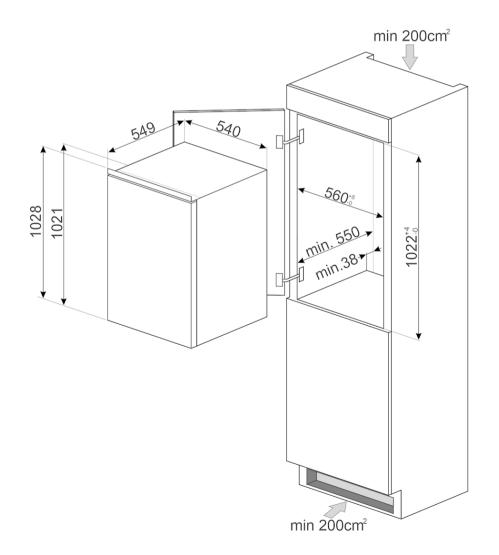

#### LOGISTIC INFORMATION

Dimensions: 1021x548x549 mm • Width: 548 mm • Width of the built-in niche: 560 mm • Product width with maximum doors opening: 548 mm • Height: 1021 mm • Height of the built-in niche: 1030 mm • Depth without handle: 549 mm • Depth of the built-in niche: 550 mm • Spacer depth: 38 mm • Net weight (kg): 38.000 kg