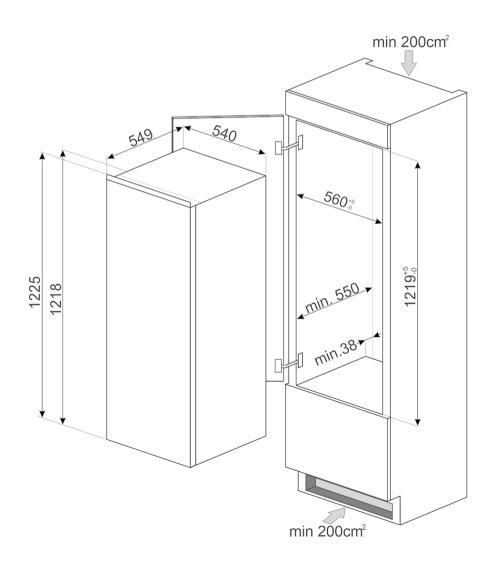

## LOGISTIC INFORMATION

Dimensions: 1218x548x549 mm • Width: 548 mm • Width of the built-in niche: 560 mm • Product width with maximum doors opening: 548 mm • Height: 1218 mm • Height of the built-in niche: 1225 mm • Depth without handle: 549 mm • Depth of the built-in niche: 550 mm • Net weight (kg): 35.000 kg