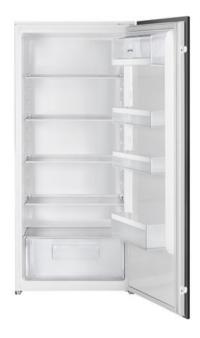

#### REFRIGERATOR COMPARTMENT FEATURES

No. of adjustable shelves: 4 • Number of fruit and vegetables drawers: 1 • Type of crisper/vegetable drawers cover: Standard • Type of adjustable shelves: Glass • Crisper Cover: Yes • Type of crisper/vegetable drawers cover: Glass • Internal light in fridge: Yes • Type of internal light (fridge): LED

## **REFRIGERATOR INNER DOOR**

Number of adjustable door shelves: 3 • No. of bottle shelves: 1

#### OTHER REFRIGERATOR FEATURES

Accessories: Kit listeria, Egg tray