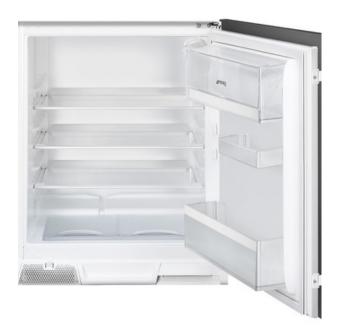

# U4L080F

Refrigerator, Universale, Under counter, Built-in, Hinge position: Right, White, Static, F

#### **AESTHETICS**

Colour: White • Aesthetics: Universale • Design: Flat • Material: Metal sheet • Side material: Steel • Side colour: White • Door shelves profile color: White • Color of glass shelf profile: White

### REFRIGERATOR COMPARTMENT FEATURES

No. of adjustable shelves: 3 • Number of fruit and vegetables drawers: 1 • Type of crisper/vegetable drawers cover: Standard • Type of adjustable shelves: Glass • Crisper Cover: Yes • Bottle shelf: Yes • Type of crisper/vegetable drawers cover: Plastic • Internal light in fridge: Yes • Type of internal light (fridge): LED

## REFRIGERATOR INNER DOOR

No. of door shelves with transparent cover: 1 • Number of adjustable door shelves: 1 • No. of bottle shelves: 1