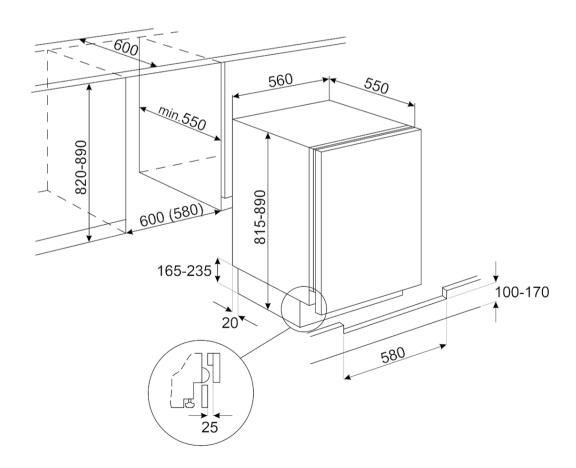

## LOGISTIC INFORMATION

Dimensions: 819x560x547 mm • Width: 560 mm • Width of the built-in niche: 560 mm • Product width with maximum doors opening: 560 mm • Height: 819 mm • Height of the built-in niche: 819 mm • Depth without handle: 547 mm • Depth of the built-in niche: 547 mm • Net weight (kg): 31.600 kg