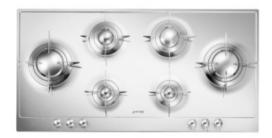

# **P106ES**

Hob, Aesthetics: Piano Design, Gas, 100 cm, Stainless steel, Built-in type: Traditional

# **AESTHETICS**

Colour: Stainless steel • Finishing: Glossy • Aesthetics: Piano Design • Type of steel: Polished • Material: Stainless Steel • Controls colour: Steel effect • Type of control setting: Control knobs • Control knob position: Front • No. of controls: 6 • Pan stands: Stainless steel • Pan Stand Coating: EverShine • Burner Coating: EverShine

## PROGRAMME / FUNCTIONS

Total no. of cook zones: 6 • No. of gas cook zones: 6

#### **COOKING ZONES**

1st zone position: Left • 2nd zone position: Rear-left • 3rd zone position: Front-left • 4th zone position: Front-right • 5th zone position: Rear-right • 6th zone position: Right • 1st zone type: Gas - UR • 2nd zone type: Gas - Semi Rapid • 3rd zone type: Gas - AUX • 4th zone tipe: Gas - Rapid • 5th zone type: Gas - AUX • 6th zone type: Gas - UR • 1st zone power: 3.60 kW • 2nd zone power: 1.70 kW • 3rd zone power: 0.90 kW • 4th zone power: 2.40 kW • 5th zone power: 0.90 kW • 5th zone power: 3.60 kW