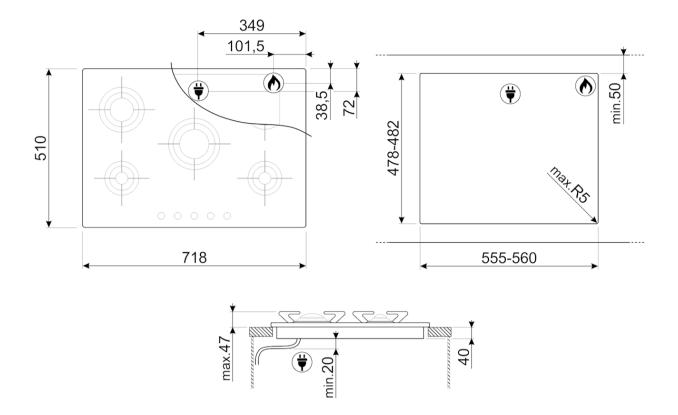

## **OPTIONS**

Worktop Cut-Out: 478-482x555-560 mm

# LOGISTIC INFORMATION

Dimensions of the product (mm): 65x718x510 • Depth: 510 mm • Width: 718 mm • Product Height: 65 mm • Net weight (kg): 10.600 kg