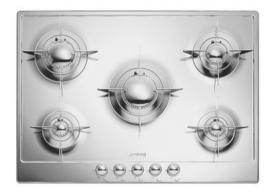

# P705ES

Hob, Aesthetics: Piano Design, Gas, 70/75 cm, Stainless steel, Built-in type: Traditional

## **AESTHETICS**

Colour: Stainless steel • Finishing: Glossy • Aesthetics: Piano Design • Type of steel: Polished • Material: Stainless Steel • Controls colour: Steel effect • Type of control setting: Control knobs • Control knob position: Front • No. of controls: 5 • Pan stands: Stainless steel • Pan Stand Coating: EverShine • Burners: Piano Design • Burners Material: Stainless steel • Burner Coating: EverShine

## PROGRAMME / FUNCTIONS

Total no. of cook zones: 5 • No. of gas cook zones: 5

### **COOKING ZONES**

1st zone position: Front-left • 2nd zone position: Rear-left • 3rd zone position: Central • 4th zone position: Rear-right • 5th zone position: Front-right • 1st zone type: Gas - AUX • 2nd zone type: Gas - Rapid • 3rd zone type: Gas - Rapid • 4th zone tipe: Gas - Semi Rapid • 5th zone type: Gas - AUX • 1st zone power: 0.90 kW • 2nd zone power: 2.40 kW • 3rd zone power: 3.50 kW • 4th zone power: 1.70 kW • 5th zone power: 0.90 kW