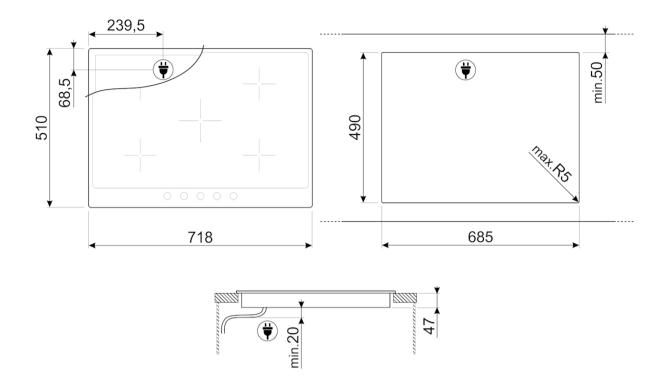

# **OPTIONS**

Worktop Cut-Out: 490x685 mm

# LOGISTIC INFORMATION

Dimensions of the product (mm): 47x718x510 • Depth: 510 mm • Width: 718 mm • Product Height: 47 mm • Net weight (kg):

12.200 kg