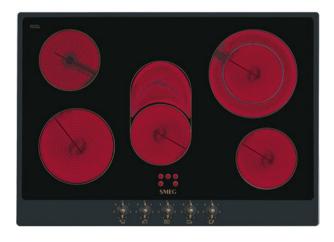

# **AESTHETICS**

Colour: Anthracite • Aesthetics: Coloniale • Components finishing: Antique brass • Material: Verniciato • Controls colour: Antique brass • Type of control setting: Control knobs • Control knob position: Front • No. of controls: 5 • Frame: Yes • Frame colour: Anthracite • Serigraphy colour: Gold

# **PROGRAMME / FUNCTIONS**

Total no. of cook zones: 5 • No. of ceramic cook zones: 5 • Power levels: 6

## **COOKING ZONES**

1st zone position: Front-left • 2nd zone position: Rear-left • 3rd zone position: Central • 4th zone position: Rear-right • 5th zone position: Front-right • 1st zone type: Ceramic - Single • 2nd zone type: Ceramic - Single • 3rd zone type: Ceramic - Single • 4th zone tipe: Ceramic - Single • 5th zone type: Ceramic - Single • 1st zone dimensions: Ø 18.0 cm • 2nd zone dimensions: Ø 14.0 cm • 3rd zone dimensions: 15.0x25.0 cm • 4th zone dimensions: Ø 21.0 cm • 5th zone dimensions: Ø 14.0 cm • 1st zone power: 1.80 kW • 2nd zone power: 1.20 kW • 3rd zone power: 2.00 kW • 4th zone power: 2.40 kW • 5th zone power: 1.20 kW