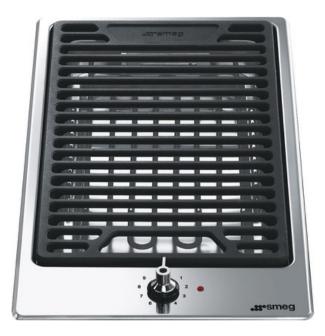

# PGF30B

Hob, Aesthetics: Classica, 30 cm, Stainless steel, Built-in type: Ultra-low profile

### **AESTHETICS**

Colour: Stainless steel • Finishing: Satin • Aesthetics: Classica • Type of steel: Brushed • Material: Stainless Steel • Controls colour: Steel effect • Type of control setting: Control knobs • Control knob position: Front • Pan stands: Cast iron

#### PROGRAMME / FUNCTIONS

Total no. of cook zones: 1 • No. of electric plate cook zones: 1 • Power levels: 9

#### **COOKING ZONES**

8th zone position: Central • 8th zone type: BBQ • 8th zone power: 1.80 kW