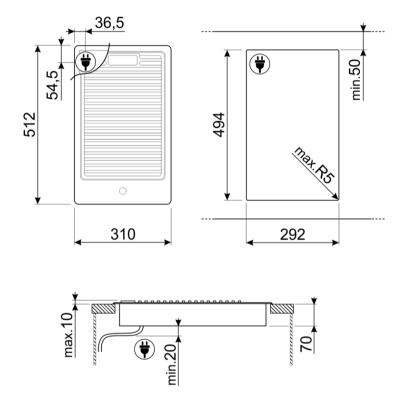

#### **OPTIONS**

Worktop Cut-Out: 494x292 mm

## LOGISTIC INFORMATION

Dimensions of the product (mm): 70x310x512 • Depth: 512 mm • Width: 310 mm • Product Height: 70 mm • Net weight (kg): 8.300 kg