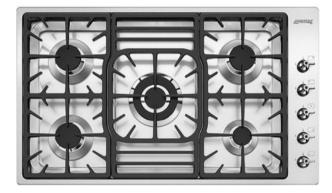

# **AESTHETICS**

Colour: Stainless steel • Finishing: Satin • Aesthetics: Classica • Type of steel: Brushed • Material: Stainless Steel • Controls colour: Steel effect • Type of control setting: Control knobs • Control knob position: Lateral • No. of controls: 5 • Pan stands: Cast iron • Burners: Standard • Burners Material: Alluminium

#### **COOKING ZONES**

1st zone position: Front-left • 2nd zone position: Rear-left • 3rd zone position: Central • 4th zone position: Rear-right • 5th zone position: Front-right • 1st zone type: Gas - Semi Rapid • 2nd zone type: Gas - Semi Rapid • 3rd zone type: Gas - UR • 4th zone tipe: Gas - Semi Rapid • 5th zone type: Gas - AUX • 1st zone power: 1.75 kW • 2nd zone power: 1.75 kW • 3rd zone power: 3.90 kW • 4th zone power: 1.75 kW • 5th zone power: 1.05 kW