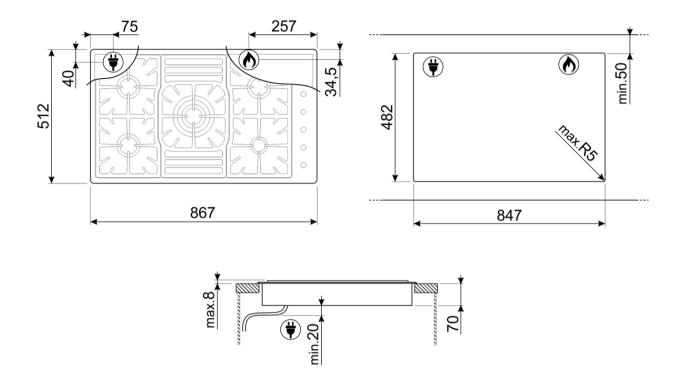

## **OPTIONS**

Worktop Cut-Out: 482x847 mm

# LOGISTIC INFORMATION

Dimensions of the product (mm): 78x864x509 • Depth: 509 mm • Width: 864 mm • Product Height: 78 mm • Net weight (kg): 17.300 kg