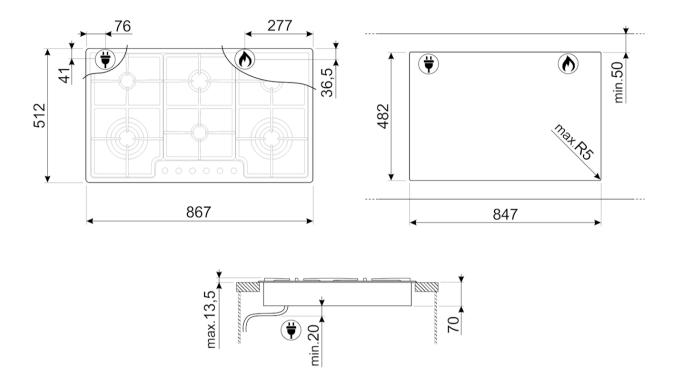

## **OPTIONS**

Worktop Cut-Out: 482x847 mm

## LOGISTIC INFORMATION

Dimensions of the product (mm): 78x867x512 • Depth: 512 mm • Width: 867 mm • Product Height: 78 mm • Net weight (kg): 18.100 kg