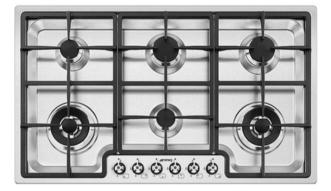

# PGF96

Hob, Aesthetics: Classica, Gas, 90 cm, Stainless steel, Built-in type: Ultra-low profile

## **AESTHETICS**

Colour: Stainless steel • Finishing: Satin • Aesthetics: Classica • Type of steel: Brushed • Material: Stainless Steel • Controls colour: Steel effect • Type of control setting: Control knobs • Control knob position: Front • No. of controls: 6 • Pan stands: Cast iron • Burners: Standard • Burners Material: Alluminium • Serigraphy colour: Black

## PROGRAMME / FUNCTIONS

Total no. of cook zones: 6 • No. of gas cook zones: 6

#### **COOKING ZONES**

1st zone position: Front-left • 2nd zone position: Rear-left • 3rd zone position: Front-centre • 4th zone position: Rear-centre • 5th zone position: Front-right • 6th zone position: Rear-right • 1st zone type: Gas - UR • 2nd zone type: Gas - AUX • 3rd zone type: Gas - AUX • 4th zone tipe: Gas - Semi Rapid • 5th zone type: Gas - UR • 6th zone type: Gas - Semi Rapid • 1st zone power: 4.20 kW • 2nd zone power: 1.05 kW • 3rd zone power: 1.05 kW • 4th zone power: 1.75 kW • 5th zone power: 4.20 kW