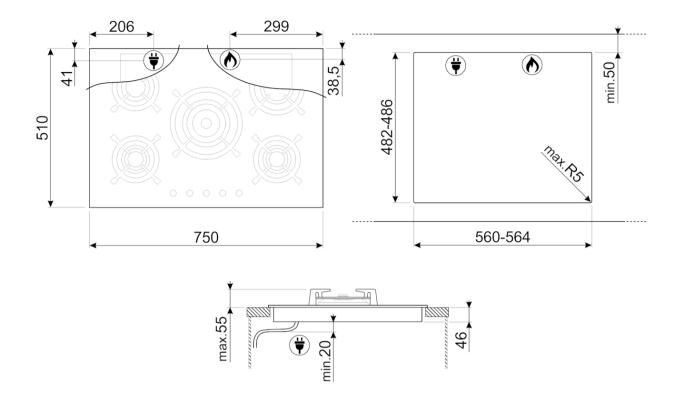

# OPTIONS

Worktop Cut-Out: 482-486x560-564 mm

#### LOGISTIC INFORMATION

Dimensions of the product (mm): 48x750x510 • Depth: 510 mm • Width: 750 mm • Product Height: 48 mm • Net weight (kg): 17.400 kg