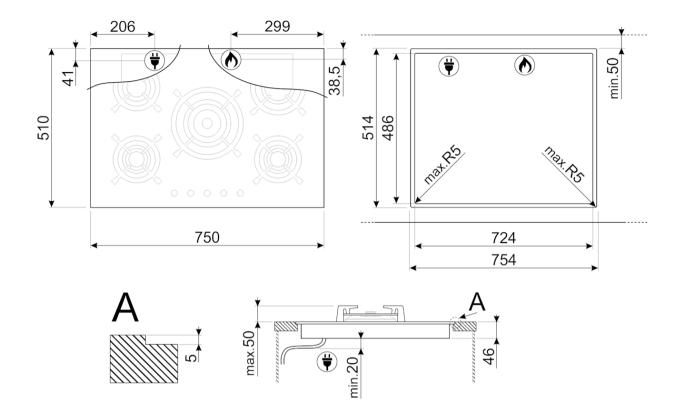

# OPTIONS

Worktop Cut-Out: 482-486x560-564 mm

#### LOGISTIC INFORMATION

Dimensions of the product (mm): 48x750x510 • Depth: 510 mm • Width: 750 mm • Product Height: 48 mm • Net weight (kg): 17.400 kg