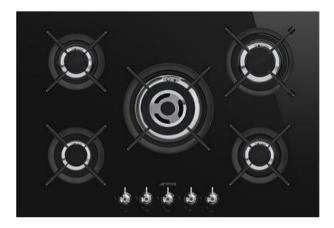

# **PV375CN**

Hob, Aesthetics: Classica, Gas, 70/75 cm, Black, Built-in type: Ultra-low profile or Fully Flushed

## AESTHETICS

Colour: Black • Finishing: Glass • Aesthetics: Classica • Material: Glass • Glass type: Ceramic • Controls colour: Steel effect • Type of control setting: Control knobs • Control knob position: Front • No. of controls: 5 • Glass edge: Straight edge • Glass on Steel: Yes • Pan stands: Cast iron • Burners: Smeg Contemporary • Burners Material: Brass • Burner Coating: Nichelato • Serigraphy colour: Grey

#### **COOKING ZONES**

1st zone position: Front-left • 2nd zone position: Rear-left • 3rd zone position: Central • 4th zone position: Rear-right • 5th zone position: Front-right • 1st zone type: Gas - AUX • 2nd zone type: Gas - Semi Rapid • 3rd zone type: Gas - UR • 4th zone tipe: Gas - Rapid • 5th zone type: Gas - AUX • 1st zone power: 1.10 kW • 2nd zone power: 1.70 kW • 3rd zone power: 4.20 kW • 4th zone power: 2.60 kW • 5th zone power: 1.10 kW