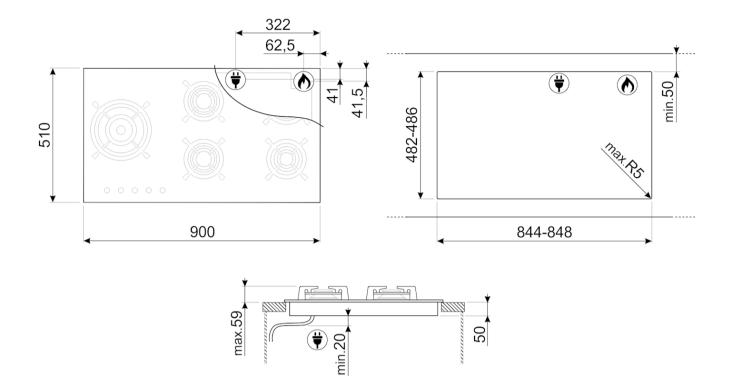

### **OPTIONS**

Worktop Cut-Out: 482-486x844-848 mm

## LOGISTIC INFORMATION

Dimensions of the product (mm): 102x900x510 • Depth: 510 mm • Width: 900 mm • Product Height: 102 mm • Net weight (kg): 19.300 kg