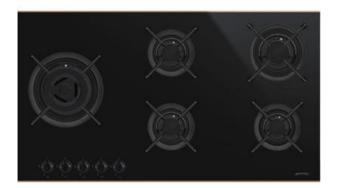

# PV695LCNR

Hob, Aesthetics: Dolce Stil Novo, Gas, 90 cm, Black, Built-in type: Traditional

### **AESTHETICS**

Colour: Black • Finishing: Glass • Aesthetics: Dolce Stil Novo • Components finishing: Copper • Material: Glass • Glass type: Ceramic • Controls colour: Black • Type of control setting: Control knobs • Control knob position: Front • No. of controls: 5 • Glass on Steel: Yes • Pan stands: Cast iron • Burner Coating: Black Ceram • Serigraphy colour: Grey

#### **COOKING ZONES**

1st zone position: Left • 2nd zone position: Rear-centre • 3rd zone position: Front-centre • 4th zone position: Rear-right • 5th zone position: Front-right • 1st zone type: Gas - UR • 2nd zone type: Gas - Semi Rapid • 3rd zone type: Gas - Semi Rapid • 4th zone tipe: Gas - Rapid • 5th zone type: Gas - AUX • 1st zone power: 6.00 kW • 2nd zone power: 1.70 kW • 3rd zone power: 1.70 kW • 4th zone power: 2.60 kW • 5th zone power: 1.10 kW