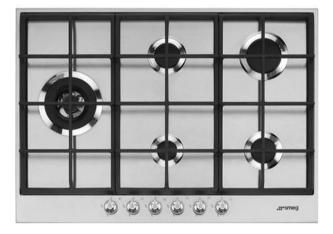

## **AESTHETICS**

Colour: Stainless steel • Finishing: Satin • Aesthetics: Linea • Type of steel: Brushed • Material: Stainless Steel • Controls colour: Steel effect • Type of control setting: Control knobs • Control knob position: Front • No. of controls: 6 • Pan stands: Cast iron • Burners: Smeg Contemporary • Burners Material: Alluminium • Serigraphy colour: Black

## PROGRAMME / FUNCTIONS

Total no. of cook zones: 5 • No. of gas cook zones: 5

#### **COOKING ZONES**

1st zone position: Centre-left • 2nd zone position: Rear-centre • 3rd zone position: Front-centre • 4th zone position: Rear-right • 5th zone position: Front-right • 1st zone type: Gas - 2UR (dual) • 2nd zone type: Gas - Semi Rapid • 3rd zone type: Gas - AUX • 4th zone tipe: Gas - Rapid • 5th zone type: Gas - Semi Rapid • 1st zone power: 4.20 kW • 2nd zone power: 1.80 kW • 3rd zone power: 1.10 kW • 4th zone power: 2.60 kW • 5th zone power: 1.80 kW