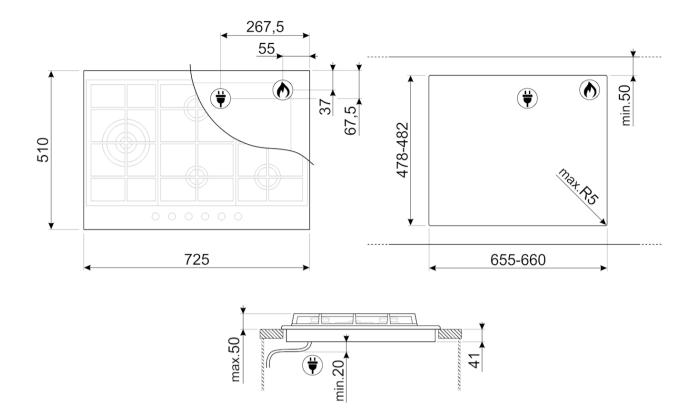

#### **OPTIONS**

Worktop Cut-Out: 478-482x655-660 mm

## LOGISTIC INFORMATION

Dimensions of the product (mm): 40x725x510 • Depth: 510 mm • Width: 725 mm • Product Height: 40 mm • Net weight (kg): 17.000 kg