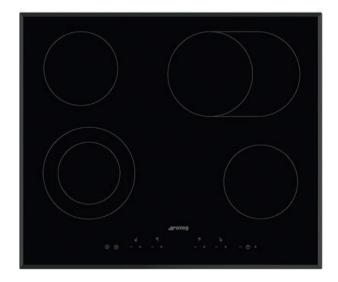

# SE364EMTB

Hob, Aesthetics: Universale, Ceramic, 60 cm, Black, Built-in type: Ultra-low profile

# **AESTHETICS**

Colour: Black • Finishing: Glass • Aesthetics: Universale • Material: Glass • Glass type: Ceramic • Type of control setting: Digi Touch • Control knob position: Front • Glass edge: Angled edge • Serigraphy colour: Grey

## PROGRAMME / FUNCTIONS

Total no. of cook zones: 4 • No. of ceramic cook zones: 4 • No. of cooking zones with booster: 4 • Main on/off switch: Yes • Power levels: 9

#### **COOKING ZONES**

1st zone position: Front-left • 2nd zone position: Rear-left • 3rd zone position: Rear-right • 4th zone position: Front-right • 1st zone type: Ceramic - Double • 2nd zone type: Ceramic - Single • 3rd zone type: Ceramic - Extendable • 4th zone tipe: Ceramic - Single • 1st zone dimensions: Ø 12.4 - Ø 18.4 cm • 2nd zone dimensions: Ø 14.8 cm • 3rd zone dimensions: Ø 14.8 - 25.3x14.8 cm • 4th zone dimensions: Ø 14.8 cm • 1st zone power: 0.80 - 2.00 kW • 2nd zone power: 1.20 kW • 3rd zone power: 1.10 - 2.00 kW • 4th zone power: 1.20 kW