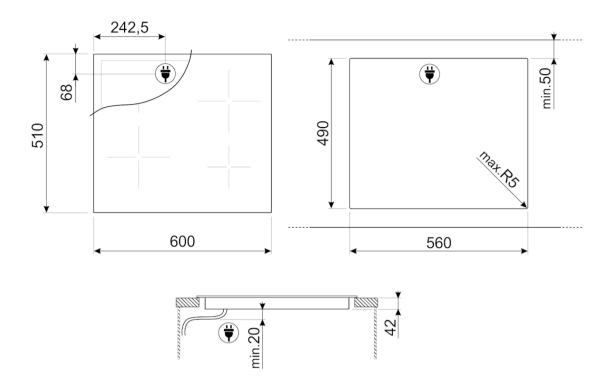

#### **OPTIONS**

Worktop Cut-Out: 490x560 mm • End cooking timer: 4 • Minute minder: 1 • End of cooking alarm: Yes • Residual time indicator: Yes • Limited Power Consumption Mode: Yes • Limited Power Consumption Mode in W: 2800, 4000 W • Showroom Demo Option: Yes • Control Lock / Child Safety: Yes • Keep warm automatic function: Yes • Quick start: Yes

#### LOGISTIC INFORMATION

Dimensions of the product (mm): 50x600x510 • Depth: 510 mm • Width: 600 mm • Product Height: 50 mm • Net weight (kg): 9.700 kg