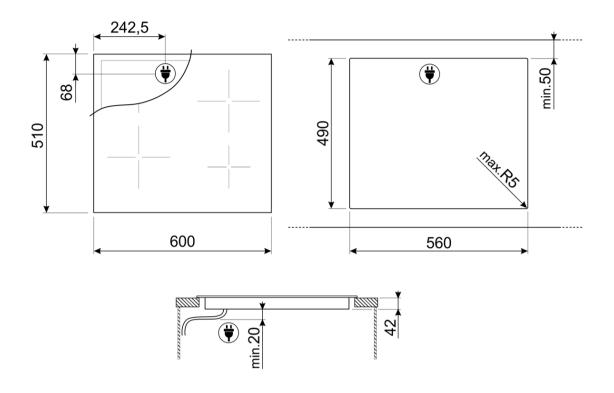

#### **OPTIONS**

Worktop Cut-Out: 490x560 mm • End cooking timer: 4 • Minute minder: 1 • End of cooking alarm: Yes • Residual time indicator: Yes • Limited Power Consumption Mode: Yes • Limited Power Consumption Mode in W: 2800, 4000 W • Showroom Demo Option: Yes • Control Lock / Child Safety: Yes • Keep warm automatic function: Yes • Quick start: Yes

#### LOGISTIC INFORMATION

Dimensions of the product (mm): 50x600x510 • Depth: 510 mm • Width: 600 mm • Product Height: 50 mm • Net weight (kg): 9.500 kg