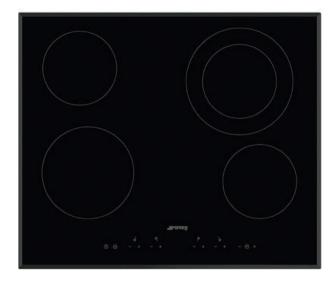

# **AESTHETICS**

Colour: Black • Finishing: Glass • Aesthetics: Universale • Material: Glass • Glass type: Ceramic • Type of control setting: Digi
Touch • Control knob position: Front • Glass edge: Angled edge • Serigraphy colour: Grey

## PROGRAMME / FUNCTIONS

Total no. of cook zones: 4 • No. of ceramic cook zones: 4 • No. of cooking zones with booster: 4 • Main on/off switch: Yes • Power levels: 9

#### **COOKING ZONES**

1st zone position: Front-left • 2nd zone position: Rear-left • 3rd zone position: Rear-right • 4th zone position: Front-right • 1st zone type: Ceramic - Single • 2nd zone type: Ceramic - Single • 3rd zone type: Ceramic - Double • 4th zone tipe: Ceramic - Single • 1st zone dimensions: Ø 18.4 cm • 2nd zone dimensions: Ø 14.8 cm • 3rd zone dimensions: Ø 14.8 - Ø 21.4 cm • 4th zone dimensions: Ø 14.8 cm • 1st zone power: 1.80 kW • 2nd zone power: 1.20 kW • 3rd zone power: 1.00 - 2.20 kW • 4th zone power: 1.20 kW