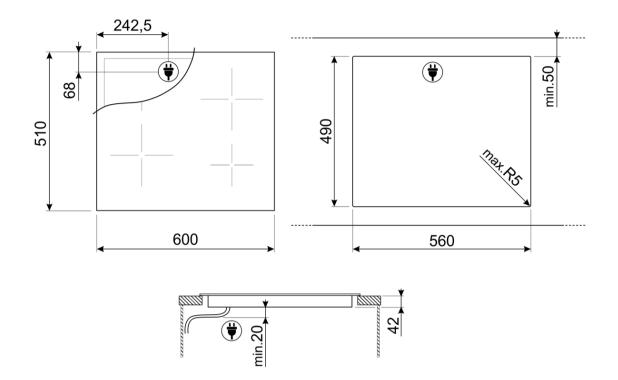

# OPTIONS

Worktop Cut-Out: 490x560 mm • End cooking timer: 4 • Minute minder: 1 • End of cooking alarm: Yes • Residual time indicator: Yes • Limited Power Consumption Mode: Yes • Limited Power Consumption Mode in W: 2800, 4000 W • Showroom Demo Option: Yes • Control Lock / Child Safety: Yes • Keep warm automatic function: Yes • Quick start: Yes

## LOGISTIC INFORMATION

Dimensions of the product (mm): 50x600x510 • Depth: 510 mm • Width: 600 mm • Product Height: 50 mm • Net weight (kg): 9.500 kg