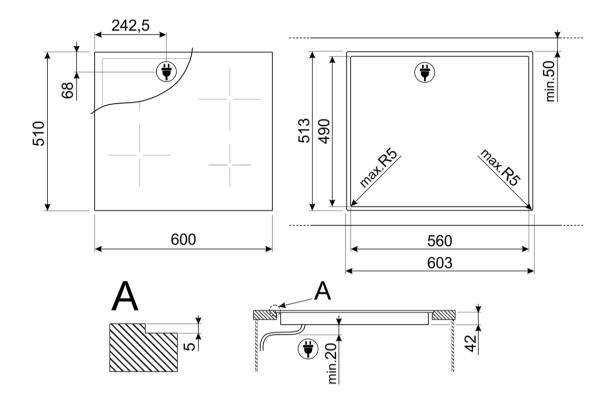

# OPTIONS

Worktop Cut-Out: 490x560 mm • End cooking timer: 4 • Minute minder: 1 • End of cooking alarm: Yes • Residual time indicator: Yes • Limited Power Consumption Mode: Yes • Limited Power Consumption Mode in W: 2800, 4000 W • Showroom Demo Option: Yes • Control Lock / Child Safety: Yes • Keep warm automatic function: Yes • Quick start: Yes

## LOGISTIC INFORMATION

Dimensions of the product (mm): 50x600x510 • Depth: 510 mm • Width: 600 mm • Product Height: 50 mm • Net weight (kg): 9.500 kg