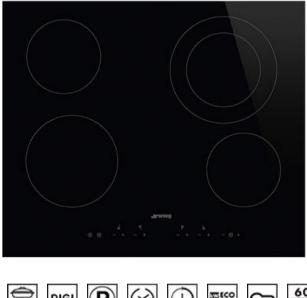

# SE364ETD

Hob, Aesthetics: Universale, Ceramic, 60 cm, Black, Built-in type: Ultra-low profile or Fully Flushed

|              | P | $(\red)$ | $\odot$ | logic 8 | $\sim$ | 60<br>°C : |
|--------------|---|----------|---------|---------|--------|------------|
| F STOP<br>℃∓ |   | łł       |         |         |        |            |

# AESTHETICS

Colour: Black • Finishing: Glass • Aesthetics: Universale • Material: Glass • Glass type: Ceramic • Type of control setting: Digi Touch • Control knob position: Front • Glass edge: Straight edge • Serigraphy colour: Grey

# **PROGRAMME / FUNCTIONS**

Total no. of cook zones: 4 • No. of ceramic cook zones: 4 • No. of cooking zones with booster: 4 • Main on/off switch: Yes • Power levels: 9

## **COOKING ZONES**

1st zone position: Front-left • 2nd zone position: Rear-left • 3rd zone position: Rear-right • 4th zone position: Front-right • 1st zone type: Ceramic - Single • 2nd zone type: Ceramic - Single • 3rd zone type: Ceramic - Double • 4th zone tipe: Ceramic - Single • 1st zone dimensions: Ø 18.4 cm • 2nd zone dimensions: Ø 14.8 cm • 3rd zone dimensions: Ø 14.8 - Ø 21.4 cm • 4th zone dimensions: Ø 14.8 cm • 1st zone power: 1.80 kW • 2nd zone power: 1.20 kW • 3rd zone power: 1.00 - 2.20 kW • 4th zone power: 1.20 kW