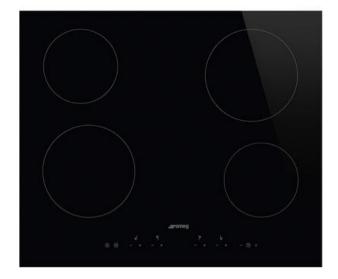

# **AESTHETICS**

Colour: Black • Finishing: Glass • Aesthetics: Universale • Material: Glass • Glass type: Ceramic • Type of control setting: Digi
Touch • Control knob position: Front • Glass edge: Straight edge • Serigraphy colour: Grey

## PROGRAMME / FUNCTIONS

Total no. of cook zones: 4 • No. of ceramic cook zones: 4 • No. of cooking zones with booster: 4 • Main on/off switch: Yes • Power levels: 9

#### **COOKING ZONES**

1st zone position: Front-left • 2nd zone position: Rear-left • 3rd zone position: Rear-right • 4th zone position: Front-right • 1st zone type: Ceramic - Single • 2nd zone type: Ceramic - Single • 3rd zone type: Ceramic - Single • 4th zone tipe: Ceramic - Single • 1st zone dimensions: Ø 18.4 cm • 2nd zone dimensions: Ø 14.8 cm • 3rd zone dimensions: Ø 18.4 cm • 4th zone dimensions: Ø 14.8 cm • 1st zone power: 1.80 kW • 2nd zone power: 1.20 kW • 3rd zone power: 1.80 kW • 4th zone power: 1.20 kW