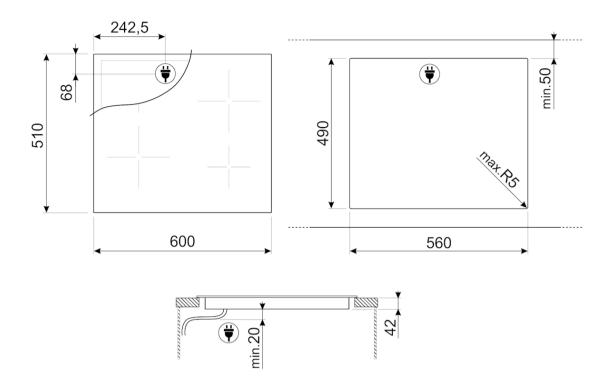

#### **OPTIONS**

Worktop Cut-Out: 490x560 mm • End cooking timer: 4 • Minute minder: 1 • End of cooking alarm: Yes • Residual time indicator: Yes • Limited Power Consumption Mode in W: 2800, 4000 W • Showroom Demo Option: Yes • Control Lock / Child Safety: Yes • Keep warm automatic function: Yes • Quick start: Yes

#### LOGISTIC INFORMATION

Dimensions of the product (mm): 50x600x510 • Depth: 510 mm • Width: 600 mm • Product Height: 50 mm • Net weight (kg): 9.300 kg