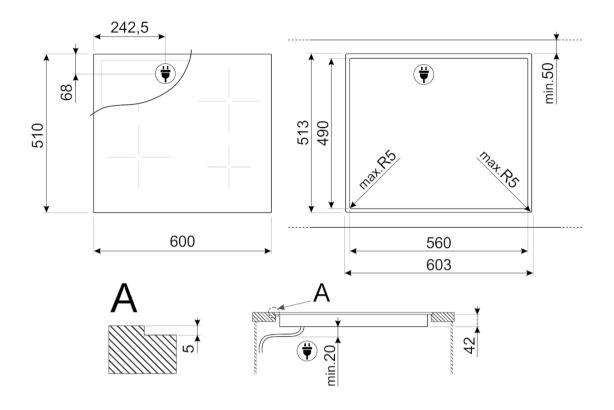

#### **OPTIONS**

Worktop Cut-Out: 490x560 mm • End cooking timer: 4 • Minute minder: 1 • End of cooking alarm: Yes • Residual time indicator: Yes • Limited Power Consumption Mode in W: 2800, 4000 W • Showroom Demo Option: Yes • Control Lock / Child Safety: Yes • Keep warm automatic function: Yes • Quick start: Yes

#### LOGISTIC INFORMATION

Dimensions of the product (mm): 50x600x510 • Depth: 510 mm • Width: 600 mm • Product Height: 50 mm • Net weight (kg): 9.300 kg