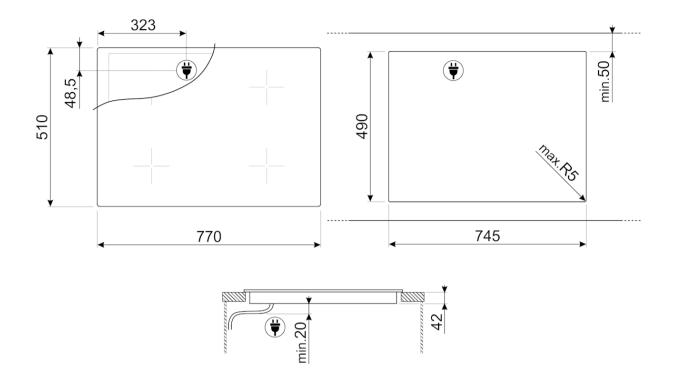

## OPTIONS

Worktop Cut-Out: 490x745 mm • End cooking timer: 4 • Minute minder: 1 • End of cooking alarm: Yes • Limited Power

Consumption Mode: Yes • Limited Power Consumption Mode in W: 2800, 4000 W • Showroom Demo Option: Yes • Control Lock

#### LOGISTIC INFORMATION

Dimensions of the product (mm): 50x770x510 • Depth: 510 mm • Width: 770 mm • Product Height: 50 mm • Net weight (kg):

11.300 kg