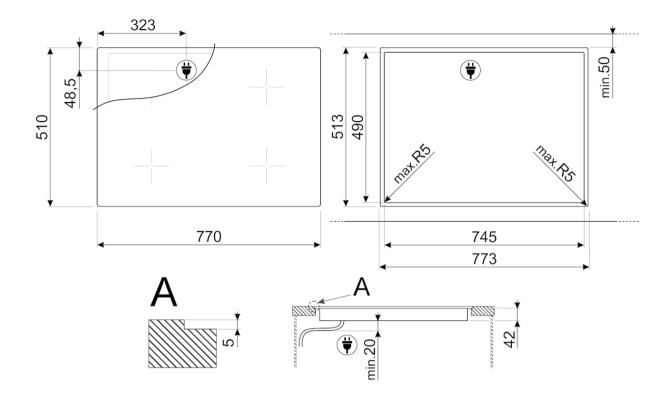

## OPTIONS

Worktop Cut-Out: 490x745 mm • End cooking timer: 4 • Minute minder: 1 • End of cooking alarm: Yes • Limited Power

Consumption Mode: Yes • Limited Power Consumption Mode in W: 2800, 4000 W • Showroom Demo Option: Yes • Control Lock

#### LOGISTIC INFORMATION

Dimensions of the product (mm): 50x770x510 • Depth: 510 mm • Width: 770 mm • Product Height: 50 mm • Net weight (kg):

11.300 kg