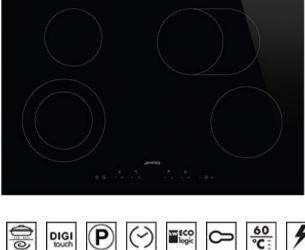

# SE384EMTD

Hob, Aesthetics: Universale, Ceramic, 80 cm, Black, Built-in type: Ultra-low profile or Fully Flushed

#### **AESTHETICS**

Colour: Black • Finishing: Glass • Aesthetics: Universale • Material: Glass • Glass type: Ceramic • Type of control setting: Digi Touch • Control knob position: Front • Glass edge: Straight edge • Serigraphy colour: Grey

## **PROGRAMME / FUNCTIONS**

Total no. of cook zones: 4 • No. of ceramic cook zones: 4 • No. of cooking zones with booster: 4 • Main on/off switch: Yes • Power levels: 9

## OPTIONS

Worktop Cut-Out: 490x745 mm • End cooking timer: 4 • Minute minder: 1 • End of cooking alarm: Yes • Limited Power

Consumption Mode: Yes • Limited Power Consumption Mode in W: 2800, 4000 W • Showroom Demo Option: Yes • Control Lock

/ Child Safety: Yes • Keep warm automatic function: Yes • Quick start: Yes

#### **COOKING ZONES**

1st zone position: Front-left • 2nd zone position: Rear-left • 3rd zone position: Rear-right • 4th zone position: Front-right • 1st zone type: Ceramic - Double • 2nd zone type: Ceramic - Single • 3rd zone type: Ceramic - Extendable • 4th zone tipe: Ceramic - Single • 1st zone dimensions: Ø 14.8 - Ø 21.4 cm • 2nd zone dimensions: Ø 14.8 cm • 3rd zone dimensions: Ø 17.0 - 26.5x17.0 cm • 4th zone dimensions: Ø 18.4 cm • 1st zone power: 1.00 - 2.20 kW • 2nd zone power: 1.20 kW • 3rd zone power: 1.40 - 2.20 kW • 4th zone power: 1.80 kW