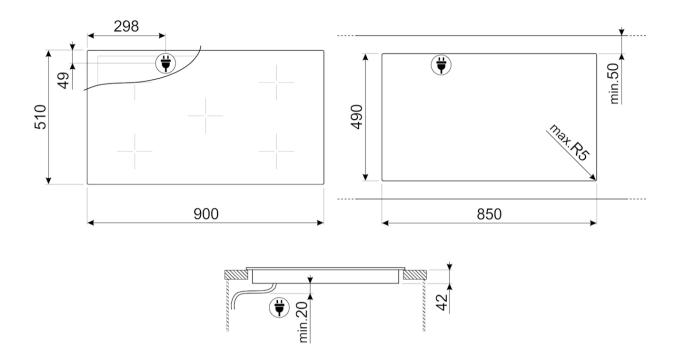

# **OPTIONS**

Worktop Cut-Out: 490x850 mm • End cooking timer: 5 • Minute minder: 1 • End of cooking alarm: Yes • Residual time indicator: Yes • Limited Power Consumption Mode: Yes • Limited Power Consumption Mode in W: 2800, 4000 W • Showroom Demo Option: Yes • Control Lock / Child Safety: Yes • Keep warm automatic function: Yes • Quick start: Yes

#### LOGISTIC INFORMATION

Dimensions of the product (mm): 50x900x510 • Depth: 510 mm • Width: 900 mm • Product Height: 50 mm • Net weight (kg): 13.500 kg