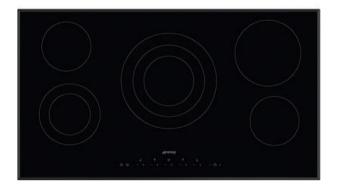

# **AESTHETICS**

Colour: Black • Finishing: Glass • Aesthetics: Universale • Material: Glass • Glass type: Ceramic • Type of control setting: Digi Touch • Control knob position: Front • Glass edge: Angled edge • Serigraphy colour: Grey

## PROGRAMME / FUNCTIONS

Total no. of cook zones: 5 • No. of ceramic cook zones: 5 • No. of cooking zones with booster: 5 • Power levels: 9

#### **COOKING ZONES**

1st zone position: Front-left • 2nd zone position: Rear-left • 3rd zone position: Central • 4th zone position: Rear-right • 5th zone position: Front-right • 1st zone type: Ceramic - Double • 2nd zone type: Ceramic - Single • 3rd zone type: Ceramic - Triple • 4th zone tipe: Ceramic - Single • 5th zone type: Ceramic - Single • 1st zone dimensions: Ø 12.4 - Ø 18.0 cm • 2nd zone dimensions: Ø 15.0 cm • 3rd zone dimensions: Ø 15.0 - Ø 21.6 - Ø 29.0 cm • 4th zone dimensions: Ø 20.0 cm • 5th zone dimensions: Ø 15.0 cm