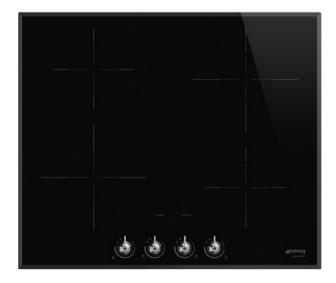

# **SI364BM**

Hob, Aesthetics: Classica, Induction, 60 cm, Black, Built-in type: Traditional

## **AESTHETICS**

Colour: Black • Finishing: Glass • Aesthetics: Classica • Material: Glass • Glass type: Ceramic • Controls colour: Steel effect • Type of control setting: Control knobs • Control knob position: Front • No. of controls: 4 • LED colours: Red • Glass edge: Angled edge • Serigraphy colour: Grey

#### PROGRAMME / FUNCTIONS

Total no. of cook zones: 4 • No. of induction cook zones: 4 • No. of cooking zones with booster: 4 • Power levels: 9

#### **COOKING ZONES**

1st zone position: Front-left • 2nd zone position: Rear-left • 3rd zone position: Rear-right • 4th zone position: Front-right • 1st zone type: Induction - Single • 2nd zone type: Induction - Single • 3rd zone type: Induction - Single • 4th zone tipe: Induction - Single • 1st zone dimensions: Ø 21.0 cm • 2nd zone dimensions: Ø 16.0 cm • 3rd zone dimensions: Ø 21.0 cm • 4th zone dimensions: Ø 16.0 cm • 1st zone power: 2.30 kW • 2nd zone power: 1.30 kW • 3rd zone power: 2.30 kW • 4th zone power: 1.30 kW • 1st zone booster power: 3.00 kW • 2nd zone booster power: 1.40 kW • 3rd zone booster power: 3.00 kW • 4th zone booster power: 1.40 kW