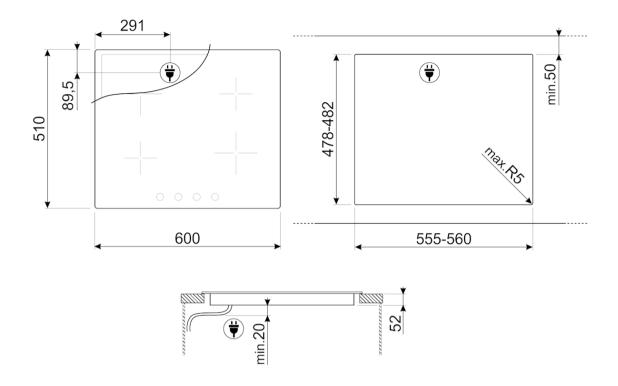

#### **OPTIONS**

Worktop Cut-Out: 478-482x555-560 mm ◆ Limited Power Consumption Mode: Yes ◆ Limited Power Consumption Mode in W: 1900, 2600, 3000, 3800, 4500 W ◆ Control Lock / Child Safety: Yes ◆ Quick start: Yes

#### LOGISTIC INFORMATION

Dimensions of the product (mm): 60x596x510 • Depth: 510 mm • Width: 596 mm • Product Height: 60 mm • Net weight (kg): 11.900 kg