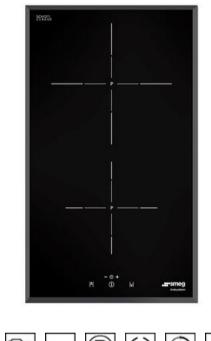

# SI5322B

Hob, Aesthetics: Universale, Induction, 30 cm, Black, Built-in type: Ultra-low profile

# AESTHETICS

Colour: Black • Finishing: Glass • Aesthetics: Universale • Material: Glass • Glass type: Ceramic • Type of control setting: Digi Touch • Control knob position: Front • LED colours: Red • Glass edge: Angled edge • Serigraphy colour: Grey

# **PROGRAMME / FUNCTIONS**

Total no. of cook zones: 2 • No. of induction cook zones: 2 • No. of cooking zones with booster: 2 • Main on/off switch: Yes • Power levels: 9

#### **COOKING ZONES**

1st zone position: Front-centre • 2nd zone position: Rear-centre • 1st zone type: Induction - Single • 2nd zone type: Induction -Single • 1st zone dimensions: Ø 16.0 cm • 2nd zone dimensions: Ø 21.0 cm • 1st zone power: 1.30 kW • 2nd zone power: 2.30 kW • 1st zone booster power: 1.40 kW • 2nd zone booster power: 3.00 kW