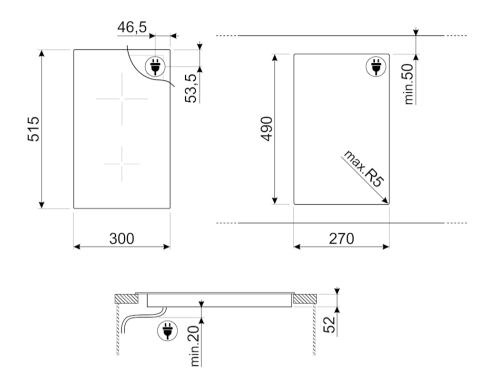

# OPTIONS

Worktop Cut-Out: 490x270 mm • End cooking timer: 2 • Minute minder: 1 • End of cooking alarm: Yes • Residual time indicator:

Yes • Control Lock / Child Safety: Yes • Quick start: Yes

## LOGISTIC INFORMATION

Dimensions of the product (mm): 64x300x515 • Depth: 515 mm • Width: 300 mm • Product Height: 64 mm • Net weight (kg):