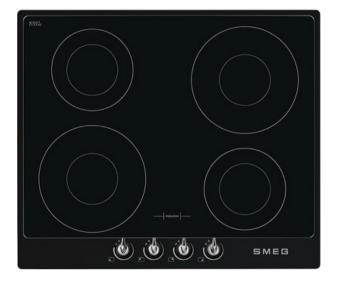

# **SI964NM**

Hob, Aesthetics: Victoria, Induction, 60 cm, Black, Built-in type: Traditional

## **AESTHETICS**

Colour: Black • Aesthetics: Victoria • Material: Verniciato • Controls colour: Chrome • Type of control setting: Control knobs • Control knob position: Front • No. of controls: 4 • LED colours: Red • Frame: Yes • Frame colour: Black • Serigraphy colour: Silver

# PROGRAMME / FUNCTIONS

Total no. of cook zones: 4 • No. of induction cook zones: 4 • No. of cooking zones with booster: 4 • Power levels: 9

#### **COOKING ZONES**

1st zone position: Front-left • 2nd zone position: Rear-left • 3rd zone position: Rear-right • 4th zone position: Front-right • 1st zone type: Induction - Single • 2nd zone type: Induction - Single • 3rd zone type: Induction - Single • 4th zone tipe: Induction - Single • 1st zone dimensions: Ø 21.0 cm • 2nd zone dimensions: Ø 16.0 cm • 3rd zone dimensions: Ø 21.0 cm • 4th zone dimensions: Ø 16.0 cm • 1st zone power: 2.30 kW • 2nd zone power: 1.30 kW • 3rd zone power: 2.30 kW • 4th zone power: 1.30 kW • 1st zone booster power: 3.00 kW • 2nd zone booster power: 1.40 kW • 3rd zone booster power: 3.00 kW • 4th zone booster power: 1.40 kW