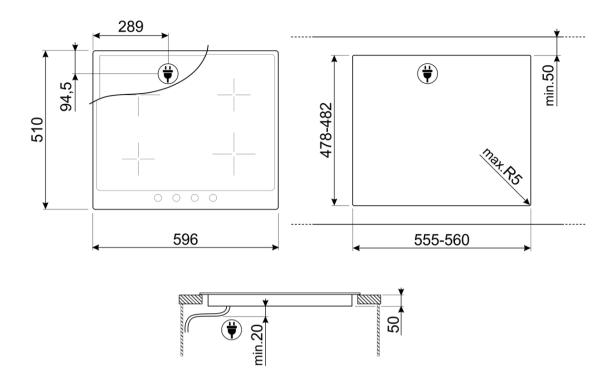

# **TYPE**

Product Family: Hob • Dimensions: 60 cm • Type: Induction • Built-in type: Traditional • Power supply: Electric • EAN code: 8017709275815

## **OPTIONS**

Worktop Cut-Out: 478-482x555-560 mm • Limited Power Consumption Mode: Yes • Limited Power Consumption Mode in W: 1900, 2600, 3000, 3800, 4500 W • Control Lock / Child Safety: Yes • Quick start: Yes

#### **COOKING ZONES**

1st zone position: Front-left • 2nd zone position: Rear-left • 3rd zone position: Rear-right • 4th zone position: Front-right • 1st zone type: Induction - Single • 2nd zone type: Induction - Single • 3rd zone type: Induction - Single • 4th zone tipe: Induction - Single • 1st zone dimensions: Ø 21.0 cm • 2nd zone dimensions: Ø 16.0 cm • 3rd zone dimensions: Ø 21.0 cm • 4th zone dimensions: Ø 16.0 cm • 1st zone power: 2.30 kW • 2nd zone power: 1.30 kW • 3rd zone power: 2.30 kW • 4th zone power: 1.30 kW • 1st zone booster power: 3.00 kW • 2nd zone booster power: 1.40 kW • 3rd zone booster power: 3.00 kW • 4th zone booster power: 1.40 kW

# LOGISTIC INFORMATION

Dimensions of the product (mm): 60x596x510 • Depth: 510 mm • Width: 596 mm • Product Height: 60 mm • Net weight (kg): 12.000 kg