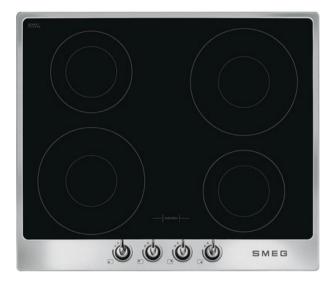

# **SI964XM**

Hob, Aesthetics: Victoria, Induction, 60 cm, Stainless steel, Built-in type: Traditional

## **AESTHETICS**

Colour: Stainless steel • Aesthetics: Victoria • Material: Stainless Steel • Controls colour: Chrome • Type of control setting:

Control knobs • Control knob position: Front • No. of controls: 4 • LED colours: Red • Frame: Yes • Frame colour: Steel effect •

#### **COOKING ZONES**

1st zone position: Front-left • 2nd zone position: Rear-left • 3rd zone position: Rear-right • 4th zone position: Front-right • 1st zone type: Induction - Single • 2nd zone type: Induction - Single • 3rd zone type: Induction - Single • 4th zone tipe: Induction - Single • 1st zone dimensions: Ø 21.0 cm • 2nd zone dimensions: Ø 16.0 cm • 3rd zone dimensions: Ø 21.0 cm • 4th zone dimensions: Ø 16.0 cm • 1st zone power: 2.30 kW • 2nd zone power: 1.30 kW • 3rd zone power: 2.30 kW • 4th zone power: 1.30 kW • 1st zone booster power: 3.00 kW • 2nd zone booster power: 1.40 kW • 3rd zone booster power: 3.00 kW • 4th zone booster power: 1.40 kW