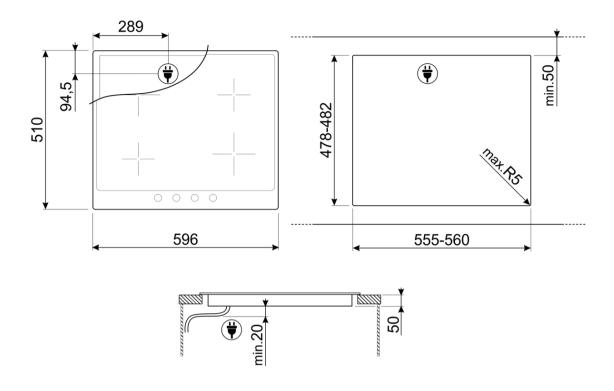

## **OPTIONS**

Worktop Cut-Out: 478-482x555-560 mm • Limited Power Consumption Mode: Yes • Limited Power Consumption Mode in W: 1900, 2600, 3000, 3800, 4500 W • Control Lock / Child Safety: Yes • Quick start: Yes

# LOGISTIC INFORMATION

Dimensions of the product (mm): 60x596x510 • Depth: 510 mm • Width: 596 mm • Product Height: 60 mm • Net weight (kg): 12.000 kg