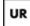

## **OPTIONS**

Worktop Cut-Out: 478-482x555-560 mm

#### **COOKING ZONES**

1st zone position: Left • 2nd zone position: Rear-centre • 3rd zone position: Front-centre • 4th zone position: Right • 1st zone type: Gas - UR • 2nd zone type: Gas - Semi Rapid • 3rd zone type: Gas - AUX • 4th zone tipe: Gas - Rapid • 1st zone power: 3.90 kW • 2nd zone power: 1.70 kW • 3rd zone power: 1.10 kW • 4th zone power: 2.60 kW

#### LOGISTIC INFORMATION

Dimensions of the product (mm): 76x600x503 • Depth: 503 mm • Width: 600 mm • Product Height: 76 mm • Net weight (kg): 9.800 kg