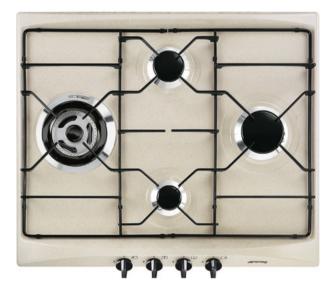

## **AESTHETICS**

Colour: Oats • Aesthetics: Selezione • Material: Enamelled • Controls colour: Black • Type of control setting: Control knobs • Control knob position: Front • No. of controls: 4 • Pan stands: Enamelled flat • Burners: Smeg Contemporary • Burners Material: Alluminium • Serigraphy colour: Black

#### **COOKING ZONES**

1st zone position: Left • 2nd zone position: Rear-centre • 3rd zone position: Front-centre • 4th zone position: Right • 1st zone type: Gas - UR • 2nd zone type: Gas - Semi Rapid • 3rd zone type: Gas - AUX • 4th zone tipe: Gas - Rapid • 1st zone power: 3.90 kW • 2nd zone power: 1.70 kW • 3rd zone power: 1.10 kW • 4th zone power: 2.60 kW