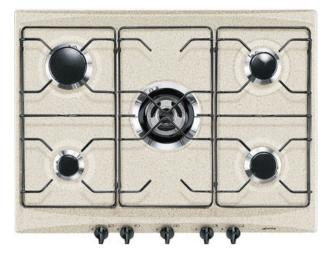

# **AESTHETICS**

Colour: Oats • Aesthetics: Selezione • Material: Enamelled • Controls colour: Black • Type of control setting: Control knobs • Control knob position: Front • No. of controls: 5 • Pan stands: Enamelled flat • Burners: Smeg Contemporary • Burners Material:

#### **COOKING ZONES**

1st zone position: Front-left • 2nd zone position: Rear-left • 3rd zone position: Central • 4th zone position: Rear-right • 5th zone position: Front-right • 1st zone type: Gas - AUX • 2nd zone type: Gas - Rapid • 3rd zone type: Gas - UR • 4th zone tipe: Gas - Semi Rapid • 5th zone type: Gas - Semi Rapid • 1st zone power: 1.10 kW • 2nd zone power: 2.60 kW • 3rd zone power: 3.90 kW • 4th zone power: 1.70 kW • 5th zone power: 1.70 kW