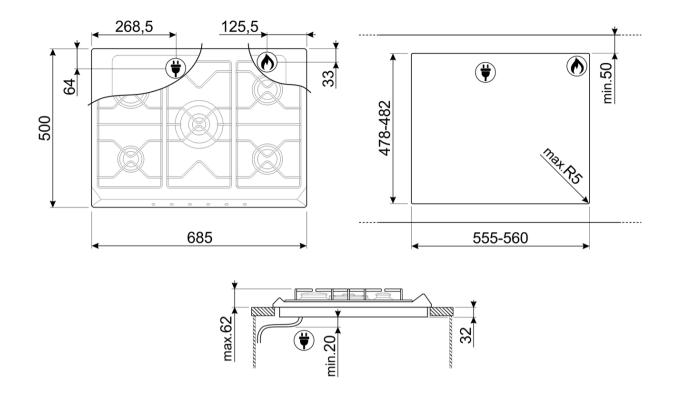

# **OPTIONS**

Worktop Cut-Out: 478-482x555-560 mm

#### LOGISTIC INFORMATION

Dimensions of the product (mm): 74x685x500 • Depth: 500 mm • Width: 685 mm • Product Height: 74 mm • Net weight (kg):