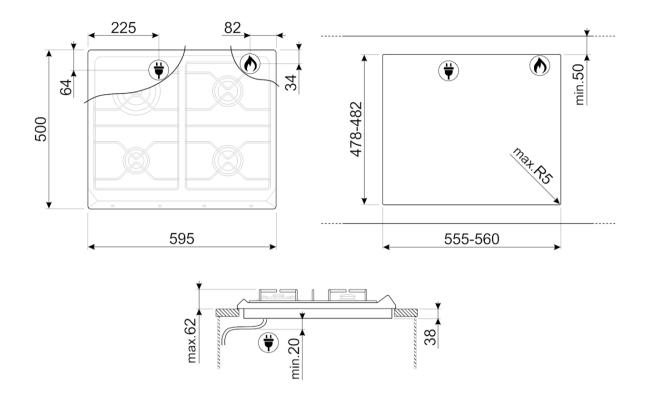

#### **OPTIONS**

Worktop Cut-Out: 478-482x555-560 mm

## **COOKING ZONES**

1st zone position: Front-left • 2nd zone position: Rear-left • 3rd zone position: Rear-right • 4th zone position: Front-right • 1st zone type: Gas - AUX • 2nd zone type: Gas - UR • 3rd zone type: Gas - Semi Rapid • 4th zone tipe: Gas - Semi Rapid • 1st zone power: 1.10 kW • 2nd zone power: 3.30 kW • 3rd zone power: 1.70 kW • 4th zone power: 1.70 kW

## LOGISTIC INFORMATION

Dimensions of the product (mm): 30x595x500 • Depth: 500 mm • Width: 595 mm • Product Height: 30 mm • Net weight (kg): 12.000 kg