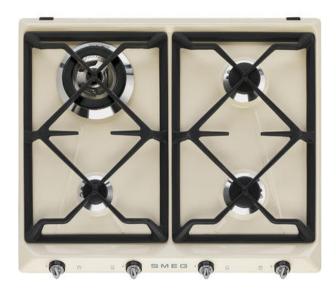

# SR964PGH

Hob, Aesthetics: Victoria, Gas, 60 cm, Cream, Built-in type: Traditional

### **AESTHETICS**

Colour: Cream • Aesthetics: Victoria • Material: Enamelled • Controls colour: Chrome • Type of control setting: Control knobs • Control knob position: Front • No. of controls: 4 • Pan stands: Cast iron • Serigraphy colour: Grey

## **COOKING ZONES**

1st zone position: Front-left • 2nd zone position: Rear-left • 3rd zone position: Rear-right • 4th zone position: Front-right • 1st zone type: Gas - AUX • 2nd zone type: Gas - UR • 3rd zone type: Gas - Semi Rapid • 4th zone tipe: Gas - Semi Rapid • 1st zone power: 1.10 kW • 2nd zone power: 3.30 kW • 3rd zone power: 1.70 kW • 4th zone power: 1.70 kW