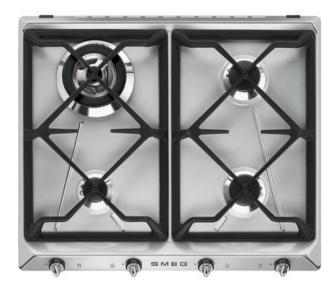

# SR964XGH

Hob, Aesthetics: Victoria, Gas, 60 cm, Stainless steel, Built-in type: Traditional

#### **AESTHETICS**

Colour: Stainless steel • Finishing: Satin • Aesthetics: Victoria • Material: Stainless Steel • Controls colour: Chrome • Type of control setting: Control knobs • Control knob position: Front • No. of controls: 4 • Pan stands: Cast iron • Serigraphy colour: Black

## **COOKING ZONES**

1st zone position: Front-left • 2nd zone position: Rear-left • 3rd zone position: Rear-right • 4th zone position: Front-right • 1st zone type: Gas - AUX • 2nd zone type: Gas - UR • 3rd zone type: Gas - Semi Rapid • 4th zone tipe: Gas - Semi Rapid • 1st zone power: 1.10 kW • 2nd zone power: 3.30 kW • 3rd zone power: 1.70 kW • 4th zone power: 1.70 kW