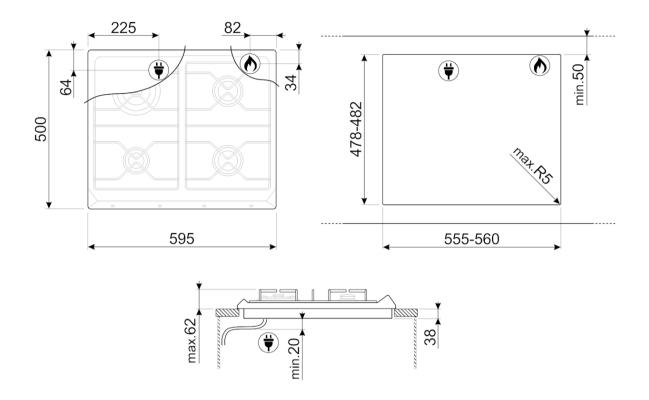

#### **OPTIONS**

Worktop Cut-Out: 478-482x555-560 mm

# LOGISTIC INFORMATION

Dimensions of the product (mm): 30x595x500 • Depth: 500 mm • Width: 595 mm • Product Height: 30 mm • Net weight (kg): 11.300 kg