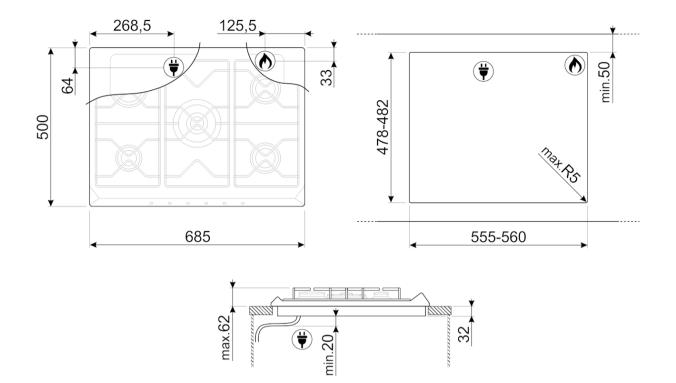

#### **OPTIONS**

Worktop Cut-Out: 478-482x555-560 mm

#### LOGISTIC INFORMATION

Dimensions of the product (mm): 32x685x500 • Depth: 500 mm • Width: 685 mm • Product Height: 32 mm • Net weight (kg): 14.100 kg