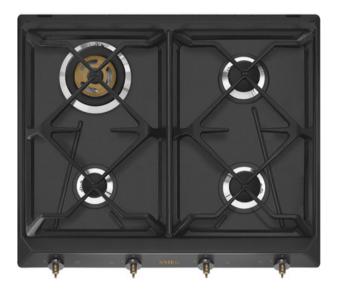

#### **AESTHETICS**

Colour: Anthracite • Aesthetics: Coloniale • Material: Enamelled • Controls colour: Antique brass • Type of control setting:

Control knobs • Control knob position: Front • No. of controls: 4 • Pan stands: Cast iron • Serigraphy colour: Gold

## **COOKING ZONES**

1st zone position: Front-left • 2nd zone position: Rear-left • 3rd zone position: Rear-right • 4th zone position: Front-right • 1st zone type: Gas - AUX • 2nd zone type: Gas - UR • 3rd zone type: Gas - Semi Rapid • 4th zone tipe: Gas - Semi Rapid • 1st zone power: 1.10 kW • 2nd zone power: 3.30 kW • 3rd zone power: 1.70 kW • 4th zone power: 1.70 kW