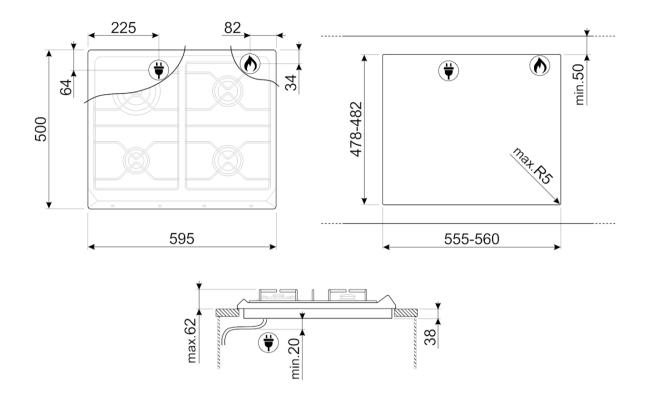

### **OPTIONS**

Worktop Cut-Out: 478-482x555-560 mm

# LOGISTIC INFORMATION

Dimensions of the product (mm): 30x595x500 • Depth: 500 mm • Width: 595 mm • Product Height: 30 mm • Net weight (kg): 12.200 kg