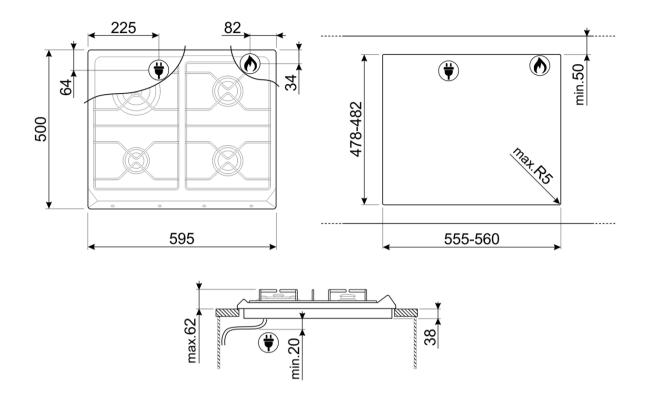

#### **OPTIONS**

Worktop Cut-Out: 478-482x555-560 mm

# LOGISTIC INFORMATION

Dimensions of the product (mm): 30x595x500 • Depth: 500 mm • Width: 595 mm • Product Height: 30 mm • Net weight (kg): 12.000 kg