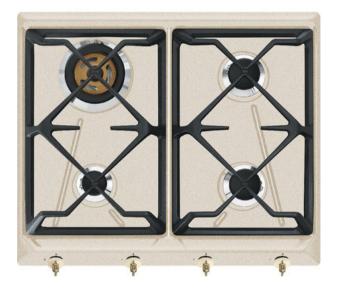

# SRV864AVOGH2

Hob, Aesthetics: Coloniale, Gas, 60 cm, Oats, Built-in type: Traditional

## **AESTHETICS**

Colour: Oats • Aesthetics: Coloniale • Material: Enamelled • Controls colour: Antique brass • Type of control setting: Control knobs • Control knob position: Front • No. of controls: 4 • Pan stands: Cast iron • Serigraphy colour: Brown

## **COOKING ZONES**

1st zone position: Front-left • 2nd zone position: Rear-left • 3rd zone position: Rear-right • 4th zone position: Front-right • 1st zone type: Gas - AUX • 2nd zone type: Gas - UR • 3rd zone type: Gas - Semi Rapid • 4th zone tipe: Gas - Semi Rapid • 1st zone power: 1.10 kW • 2nd zone power: 3.30 kW • 3rd zone power: 1.70 kW • 4th zone power: 1.70 kW