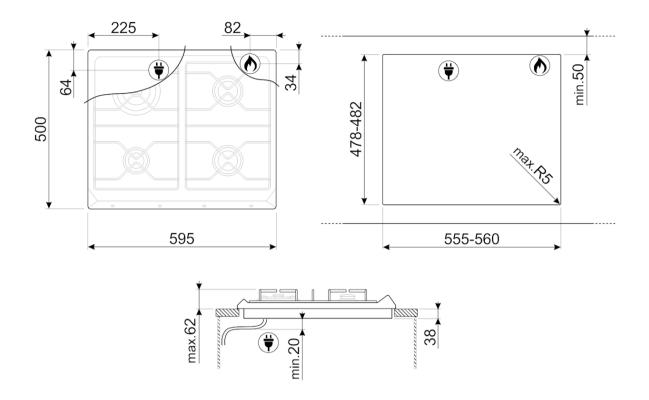

#### **OPTIONS**

Worktop Cut-Out: 478-482x555-560 mm

# **COOKING ZONES**

1st zone position: Front-left • 2nd zone position: Rear-left • 3rd zone position: Rear-right • 4th zone position: Front-right • 1st zone type: Gas - AUX • 2nd zone type: Gas - UR • 3rd zone type: Gas - Semi Rapid • 4th zone tipe: Gas - Semi Rapid • 1st zone power: 1.10 kW • 2nd zone power: 3.30 kW • 3rd zone power: 1.70 kW • 4th zone power: 1.70 kW

# LOGISTIC INFORMATION

Dimensions of the product (mm): 30x595x500 • Depth: 500 mm • Width: 595 mm • Product Height: 30 mm • Net weight (kg): 12.100 kg