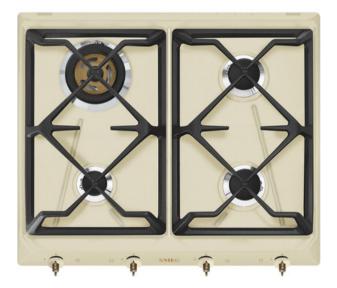

# SRV864POGH

Hob, Aesthetics: Coloniale, Gas, 60 cm, Cream, Built-in type: Traditional

## **AESTHETICS**

Colour: Cream • Aesthetics: Coloniale • Material: Enamelled • Controls colour: Antique brass • Type of control setting: Control knobs • Control knob position: Front • No. of controls: 4 • Pan stands: Cast iron • Serigraphy colour: Gold

# **COOKING ZONES**

1st zone position: Front-left • 2nd zone position: Rear-left • 3rd zone position: Rear-right • 4th zone position: Front-right • 1st zone type: Gas - AUX • 2nd zone type: Gas - UR • 3rd zone type: Gas - Semi Rapid • 4th zone tipe: Gas - Semi Rapid • 1st zone power: 1.10 kW • 2nd zone power: 3.30 kW • 3rd zone power: 1.70 kW • 4th zone power: 1.70 kW