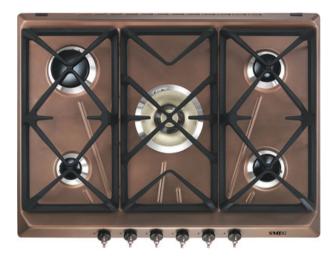

# SRV876RAGH

Hob, Aesthetics: Coloniale, Gas, 70/75 cm, Copper, Built-in type: Traditional

## AESTHETICS

Colour: Copper • Aesthetics: Coloniale • Material: Enamelled • Controls colour: Copper • Type of control setting: Control knobs •

Control knob position: Front • No. of controls: 6 • Pan stands: Cast iron • Serigraphy colour: Black

#### **COOKING ZONES**

1st zone position: Front-left • 2nd zone position: Rear-left • 3rd zone position: Central • 4th zone position: Rear-right • 5th zone position: Front-right • 1st zone type: Gas - AUX • 2nd zone type: Gas - Rapid • 3rd zone type: Gas - 2UR (dual) • 4th zone tipe: Gas - Semi Rapid • 5th zone type: Gas - Semi Rapid • 1st zone power: 1.10 kW • 2nd zone power: 2.60 kW • 3rd zone power: 5.00 kW • 4th zone power: 1.70 kW • 5th zone power: 1.70 kW