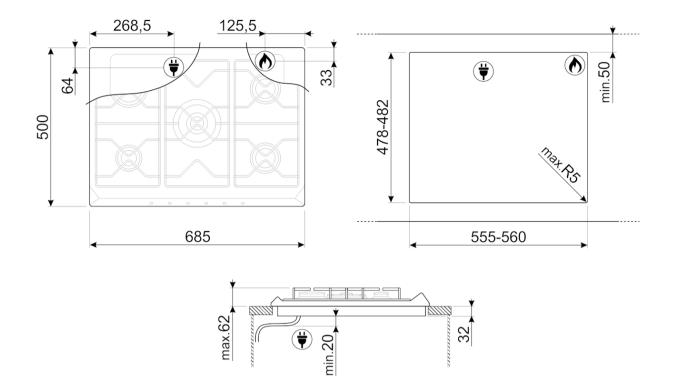

## **OPTIONS**

Worktop Cut-Out: 478-482x555-560 mm

#### LOGISTIC INFORMATION

Dimensions of the product (mm): 32x685x500 • Depth: 500 mm • Width: 685 mm • Product Height: 32 mm • Net weight (kg):

14.300 kg