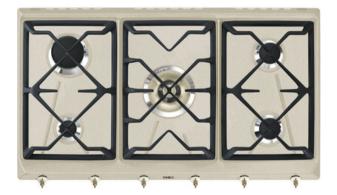

# **AESTHETICS**

Colour: Oats • Aesthetics: Coloniale • Material: Enamelled • Controls colour: Antique brass • Type of control setting: Control knobs • Control knob position: Front • No. of controls: 6 • Pan stands: Cast iron • Serigraphy colour: Brown

## PROGRAMME / FUNCTIONS

Total no. of cook zones: 5 • No. of gas cook zones: 5

#### **COOKING ZONES**

1st zone position: Front-left • 2nd zone position: Rear-left • 3rd zone position: Central • 4th zone position: Rear-right • 5th zone position: Front-right • 1st zone type: Gas - AUX • 2nd zone type: Gas - Rapid • 3rd zone type: Gas - 2UR (dual) • 4th zone tipe: Gas - Semi Rapid • 5th zone type: Gas - Semi Rapid • 1st zone power: 1.10 kW • 2nd zone power: 3.10 kW • 3rd zone power: 5.00 kW • 4th zone power: 1.70 kW • 5th zone power: 1.70 kW