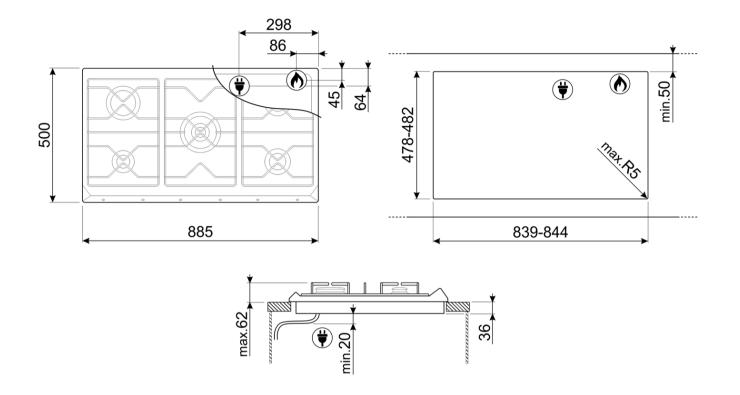

## **OPTIONS**

Worktop Cut-Out: 478-482x839-844 mm

# LOGISTIC INFORMATION

Dimensions of the product (mm): 30x885x500 • Depth: 500 mm • Width: 885 mm • Product Height: 30 mm • Net weight (kg): 17.300 kg