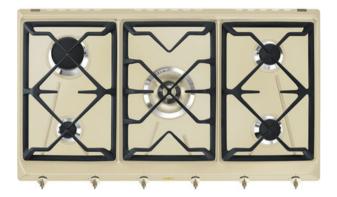

# SRV896POGH

Hob, Aesthetics: Coloniale, Gas, 90 cm, Cream, Built-in type: Traditional

# **AESTHETICS**

Colour: Cream • Aesthetics: Coloniale • Material: Enamelled • Controls colour: Antique brass • Type of control setting: Control knobs • Control knob position: Front • No. of controls: 6 • Pan stands: Cast iron • Serigraphy colour: Gold

#### **COOKING ZONES**

1st zone position: Front-left • 2nd zone position: Rear-left • 3rd zone position: Central • 4th zone position: Rear-right • 5th zone position: Front-right • 1st zone type: Gas - AUX • 2nd zone type: Gas - Rapid • 3rd zone type: Gas - 2UR (dual) • 4th zone tipe: Gas - Semi Rapid • 5th zone type: Gas - Semi Rapid • 1st zone power: 1.10 kW • 2nd zone power: 3.10 kW • 3rd zone power: 5.00 kW • 4th zone power: 1.70 kW • 5th zone power: 1.70 kW