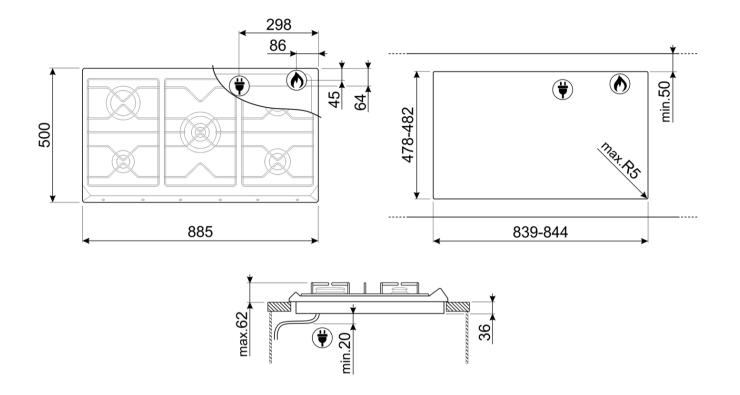

# **OPTIONS**

Worktop Cut-Out: 478-482x839-844 mm

#### LOGISTIC INFORMATION

Dimensions of the product (mm): 30x885x500 • Depth: 500 mm • Width: 885 mm • Product Height: 30 mm • Net weight (kg): 17.300 kg