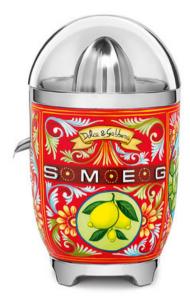

# CJF01DGEU

Citrus Juicer, Manual Pressure, 50's Style , Sicily is my love, Smeg & Dolce&Gabbana

#### **AESTHETICS**

Colour: Decorated / Special • Decoration / Special colour: Sicily is my love • Finishing: Glossy • Aesthetics: 50's Style • Series: Sicily is my love • Collaborations: Smeg & Dolce&Gabbana • Base Color: Polished Chrome • Body Material: Die-cast Aluminum • Base Material: Plastic • Filter Material: Stainless steel • Spout Material: Stainless steel • Lid Material: Plastic • Cone Material: Stainless steel • Juicing Bowl Material: Plastic