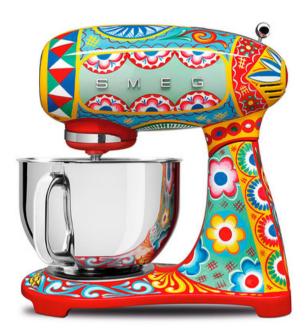

# SMF03DGEU

Stand mixer, 800 W, 50's Style, Sicily is my love, Smeg & Dolce&Gabbana

#### **AESTHETICS**

Colour: Decorated / Special • Decoration / Special colour: Sicily is my love • Finishing: Glossy • Aesthetics: 50's Style • Series: Sicily is my love • Collaborations: Smeg & Dolce&Gabbana • Frontal cover colour: Chrome • Frontal cover material: Plastic • Body material: Die-cast aluminium • Base color: Decorato / Speciale • Base material: Alluminio pressofuso • Bowl material: Stainless steel