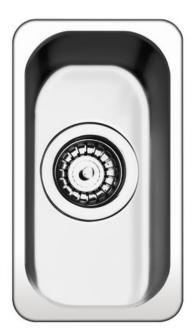

# **UM15**

Sink, Universale, Monoblock bowl, Undermount, No. of bowls: 1, Stainless steel

#### **AESTHETICS**

Aesthetics: Universale • Serie: Alba • Color: Stainless steel • Finishing: Brushed • Type of steel: AlSI304 • Building in type: Undermount

#### **BOWL**

Bowl type: Half bowl • Bowl dimensions, WxDxH (mm): 147 x 296 x 150 mm • Bowl thickness (mm): 1 mm • Bowl depth (mm): 150 mm • Radius corner bowl: 50 mm • Strainer position: Centre of bowl • Strainer dimension: 3.5"