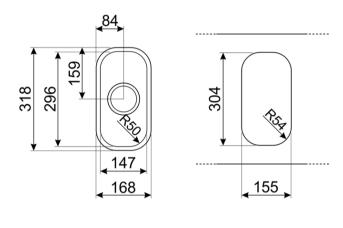

#### **TECHNICAL FEATURES**

Width (mm): 318 mm • Base unit size: 30 cm • Cutout dimension undermount (mm): 155x304 mm • Tap hole diameter: 35 mm • No. of clips: 4 • Type of clips: Undermount clip

#### **BOWL**

Bowl type: Half bowl • Bowl dimensions, WxDxH (mm): 147 x 296 x 150 mm • Bowl thickness (mm): 1 mm • Bowl depth (mm): 150 mm • Radius corner bowl: 50 mm • Strainer position: Centre of bowl • Strainer dimension: 3.5"

#### LOGISTIC INFORMATION

Dimensions of the product (mm): 150x318x168 mm • Net weight (kg): 1.000 kg