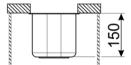

#### **BOWL**

Bowl type: Half bowl • Bowl dimensions, WxDxH (mm): 147 x 296 x 150 mm • Bowl thickness (mm): 1 mm • Bowl depth (mm): 150 mm • Radius corner bowl: 50 mm • Strainer position: Centre of bowl • Strainer dimension: 3.5"