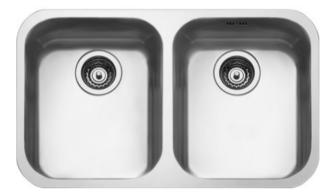

# **UM4040**

Sink, Universale, Side by side undermount bowls, Undermount, No. of bowls: 2, Stainless steel

## **TYPE**

Product Family: Sink • Type: Side by side undermount bowls • Sink material: Stainless steel • Sink dimensions: 76 cm • No. of bowls: 2 • EAN code: 8017709176617

#### **AESTHETICS**

Aesthetics: Universale • Serie: Alba • Color: Stainless steel • Finishing: Brushed • Type of steel: AlSI304 • Building in type: Undermount