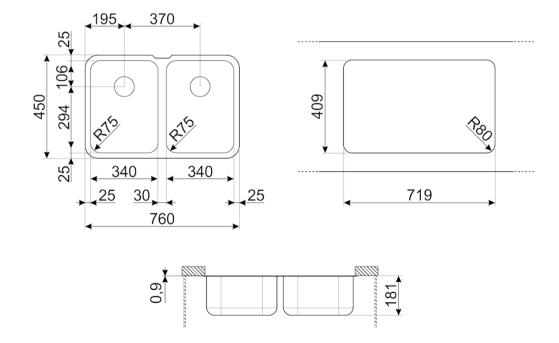

#### **TECHNICAL FEATURES**

Width (mm): 760 mm • Base unit size: 80 cm • Cutout dimension undermount (mm): 720x410 mm • Frame thickness: 1 mm • Tap hole diameter: 35 mm • Dividing wall width: 30 mm • No. of clips: 12 • Type of clips: Undermount clip

#### **RH BOWL**

Bowl type RH: Traditional • Bowl dimensions, WxDxH (mm): 340 x 400 x 180 mm • Bowl thickness (mm): 0.6 mm • Bowl depth (mm): 180 mm • Radius corner right bowl (mm): 80 mm • Overflow: Yes, traditional • Strainer position: Wall position • Strainer dimension: 3.5"

## **LH BOWL**

Bowl type LH: Traditional • Bowl dimensions LH, WxDxA (mm): 340 x 400 x 180 mm • Bowl thickness LH (mm): 0.6 mm • LH Bowl depth (mm): 180 mm • Radius corner left bowl: 80 mm • Overflow LH bowl: Yes, traditional • Strainer position LH bowl: Wall position • Strainer dimension LH bowl: 3.5"

## LOGISTIC INFORMATION

Dimensions of the product (mm): 180x760x450 mm • Net weight (kg): 0.700 kg