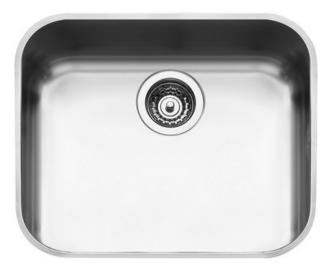

# **UM50**

Sink, Universale, Monoblock bowl, Undermount, No. of bowls: 1, Stainless steel

# **AESTHETICS**

Aesthetics: Universale • Serie: Alba • Color: Stainless steel • Finishing: Brushed • Type of steel: AlSI304 • Building in type: Undermount

#### **BOWL**

Bowl type: Traditional • Bowl dimensions, WxDxH (mm): 500 x 400 x 200 mm • Bowl thickness (mm): 0.8 mm • Bowl depth (mm): 200 mm • Radius corner bowl: 58 mm • Overflow: Yes, traditional • Strainer position: Wall position • Strainer dimension: 3.5"