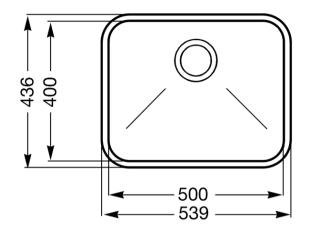

#### **TECHNICAL FEATURES**

Width (mm): 538 mm • Base unit size: 60 cm • Cutout dimension undermount (mm): 396\*500 mm • Tap hole diameter: 35 mm • No. of clips: 4 • Type of clips: Undermount clip

#### **BOWL**

Bowl type: Traditional • Bowl dimensions, WxDxH (mm): 500 x 400 x 200 mm • Bowl thickness (mm): 0.8 mm • Bowl depth (mm): 200 mm • Radius corner bowl: 58 mm • Overflow: Yes, traditional • Strainer position: Wall position • Strainer dimension: 3.5"

## LOGISTIC INFORMATION

Dimensions of the product (mm): 200x538x436 mm • Net weight (kg): 4.000 kg