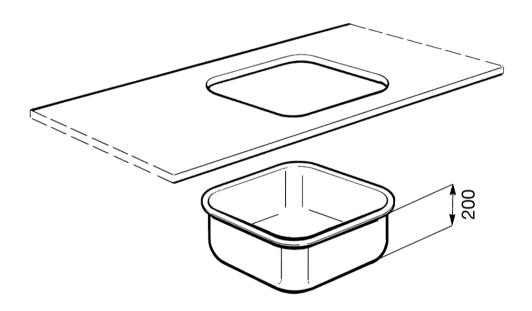

#### **TECHNICAL FEATURES**

Width (mm): 538 mm • Base unit size: 60 cm • Cutout dimension undermount (mm): 396\*500 mm • Tap hole diameter: 35 mm • No. of clips: 4 • Type of clips: Undermount clip

#### **BOWL**

Bowl type: Traditional • Bowl dimensions, WxDxH (mm): 500 x 400 x 200 mm • Bowl thickness (mm): 0.8 mm • Bowl depth (mm): 200 mm • Radius corner bowl: 58 mm • Overflow: Yes, traditional • Strainer position: Wall position • Strainer dimension: 3.5"