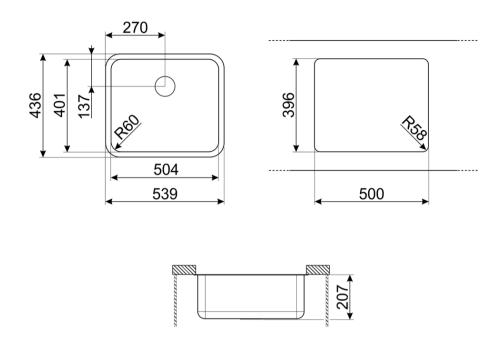

#### **TECHNICAL FEATURES**

Width (mm): 538 mm • Base unit size: 60 cm • Cutout dimension undermount (mm): 396\*500 mm • Tap hole diameter: 35 mm • No. of clips: 4 • Type of clips: Undermount clip

#### **BOWL**

Bowl type: Traditional • Bowl dimensions, WxDxH (mm): 500 x 400 x 200 mm • Bowl thickness (mm): 0.8 mm • Bowl depth (mm): 200 mm • Radius corner bowl: 58 mm • Overflow: Yes, traditional • Strainer position: Wall position • Strainer dimension: 3.5"

## LOGISTIC INFORMATION

Dimensions of the product (mm): 200x538x436 mm • Net weight (kg): 4.000 kg