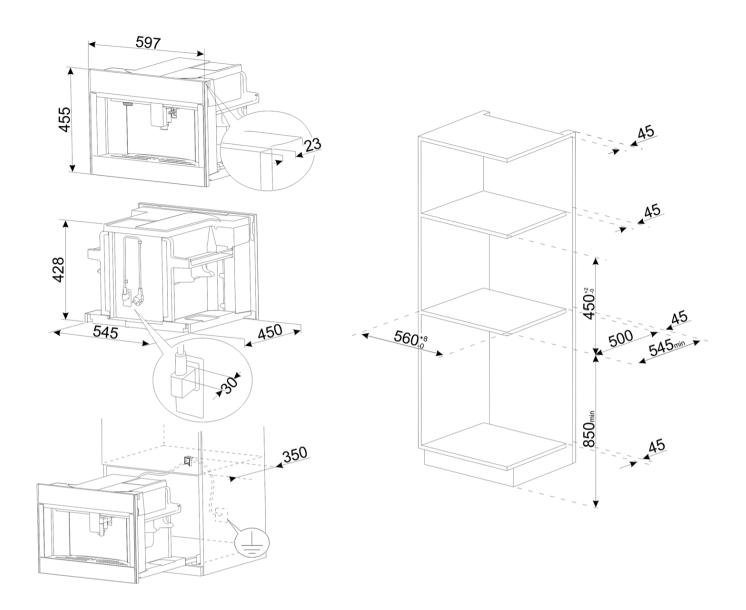

#### **TECHNICAL FEATURES**

Grinder: Semiprofessional stainless steel conical grinder • Coffee granules compartment: Yes • Removable water container: Yes • Ground coffee compartment: Yes • Height-adjustable coffee spout: Yes, 85-142 mm • Used coffee waste container: Yes (14 single, 7 double) • Drip tray: Yes • Steam dispenser: Yes • Thermal carafe: Yes, stainless steel 0,5 L with autoclean system • Heating system: Thermoblock + Steamer • Removable milk jug: Yes • Cup holder: Yes, warmed • Pump pressure: 15 bar • Water container capacity: 2.40 I • Coffee granule container capacity: 350 g • Lights: 4 • Light Type: LED • Installation: On telescopic guides with soft closing

### LOGISTIC INFORMATION

Dimensions of the product (mm): 455x595x470 • Width (mm): 595 mm • Depth (mm): 470 mm • Net weight (kg): 20.000 kg • Height (mm): 455 mm