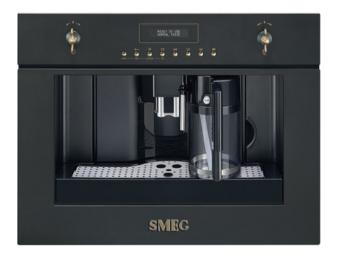

# CMS8451A

Coffee machine, Coloniale, Automatic, Anthracite

# **AESTHETICS**

Colour: Anthracite • Aesthetics: Coloniale • Components finishing: Antique brass

#### **CONTROLS**

Display: White LCD on black background (2 lines) • Type of control setting: Control knobs / buttons • No. of controls: 2 • Controls colour: Old Brass • No. of buttons: 8 • Button colour: Brass effect • Other controls included: Cortina - Anthracite/Old brass

## **TECHNICAL FEATURES**

Grinder: Semiprofessional stainless steel conical grinder • Coffee granules compartment: Yes • Removable water container: Yes • Ground coffee compartment: Yes • Height-adjustable coffee spout: Yes • Used coffee waste container: Yes (14 single, 7 double) • Drip tray: Yes • Steam dispenser: Yes • Removable milk jug: Yes • Pump pressure: 15 bar • Water container capacity: 1.80 | • Coffee granule container capacity: 220 g • Lights: 2 • Light Type: LED • Installation: On telescopic guides with soft closing