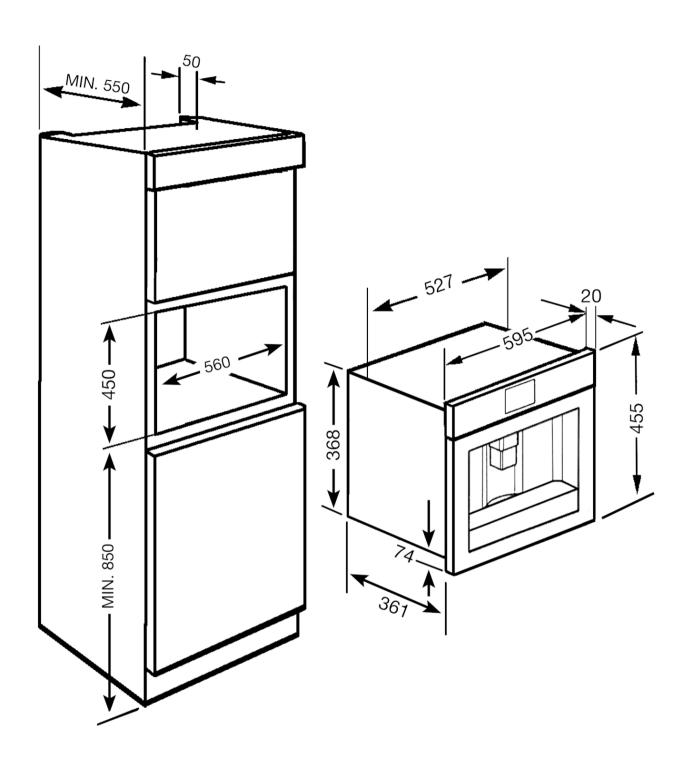

## **TECHNICAL FEATURES**

Grinder: Semiprofessional stainless steel conical grinder • Coffee granules compartment: Yes • Removable water container: Yes • Ground coffee compartment: Yes • Height-adjustable coffee spout: Yes • Used coffee waste container: Yes (14 single, 7 double) • Drip tray: Yes • Steam dispenser: Yes • Removable milk jug: Yes • Pump pressure: 15 bar • Water container capacity: 1.80 | • Coffee granule container capacity: 220 g • Lights: 2 • Light Type: LED • Installation: On telescopic guides with soft closing

## LOGISTIC INFORMATION

Dimensions of the product (mm): 455x595x380 • Width (mm): 595 mm • Depth (mm): 380 mm • Net weight (kg): 23.000 kg • Height (mm): 455 mm