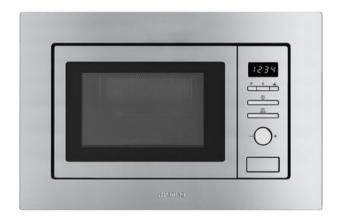

# **FMI017X**

Microwave, Universale, Built-in, Microwave with grill, Stainless steel

# **TYPE**

Product Family: Microwave • Category: Built-in • Installation: With frame • Cooking Method: Microwave with grill • Control:

Electromechanical • EAN code: 8017709229450

# **AESTHETICS**

Colour: Stainless steel • Finishing: Fingerproof • Aesthetics: Universale • Frame: Yes • Material: Stainless steel • Type of steel:

Brushed • Door: With panel

# **CONTROLS**

Display / Clock: 1 a LED • Type of control setting: Control knobs / buttons • Opening: Mechanical button • No. of controls: 1 •

Bottons Colour: Steel effect • Controls colour: Steel effect