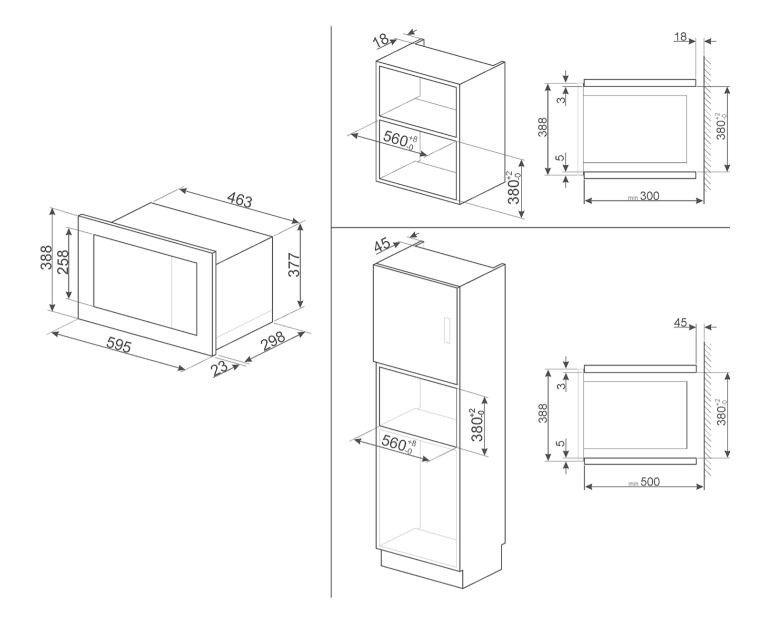

# LOGISTIC INFORMATION

Dimensions of the product (mm): 388x595x321 • Width (mm): 595 mm • Depth (mm): 321 mm • Net weight (kg): 14.900 kg • Product Height (mm): 388 mm