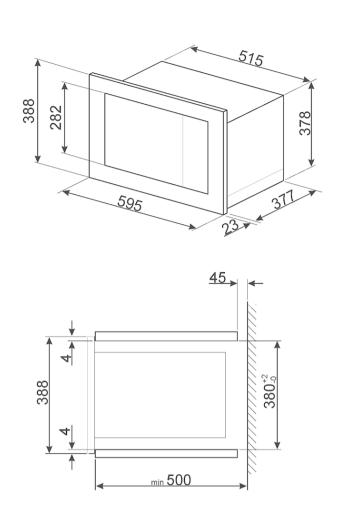

### LOGISTIC INFORMATION

Dimensions of the product (mm): 388x595x397 • Width (mm): 595 mm • Depth (mm): 397 mm • Net weight (kg): 18.500 kg • Product Height (mm): 388 mm