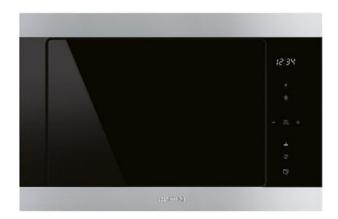

# **FMI325X**

Microwave, Classica, Built-in, Microwave with grill, Stainless steel

# **AESTHETICS**

Colour: Stainless steel • Finishing: Fingerproof • Aesthetics: Classica • Frame: Yes • Material: Stainless steel • Type of steel: Brushed • Glass Type: Eclipse • Door: Full glass

### **CONTROLS**

Display / Clock: 1 a LED • Type of control setting: Touch control • Opening: Electrical button