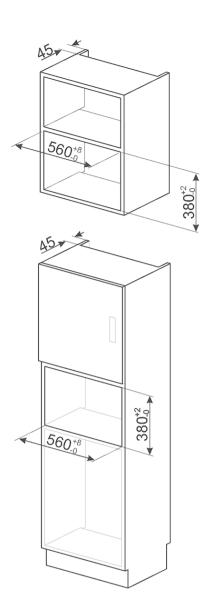

### LOGISTIC INFORMATION

Dimensions of the product (mm): 388x595x397 • Width (mm): 595 mm • Depth (mm): 397 mm • Net weight (kg): 18.500 kg • Product Height (mm): 388 mm