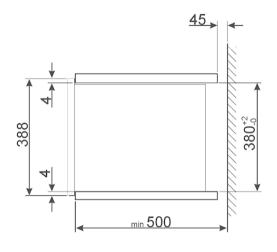

#### LOGISTIC INFORMATION

Dimensions of the product (mm): 388x595x377 • Width (mm): 595 mm • Depth (mm): 377 mm • Net weight (kg): 18.000 kg • Product Height (mm): 388 mm