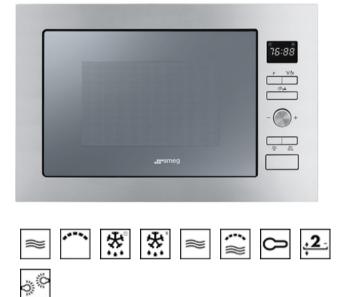

# FMI425S

Microwave, Selezione, Built-in, Microwave with grill, Stainless steel

#### **AESTHETICS**

Colour: Stainless steel • Finishing: Fingerproof • Aesthetics: Selezione • Frame: Yes • Material: Stainless steel • Type of steel: Brushed • Glass Type: Stopsol • Door: With panel

## **PROGRAMME / FUNCTIONS**

No. of functions: 5 • Full grill: Yes • Defrost by time: Yes • Defrost by weight: Yes • Microwave: Yes • Microwave + grill: Yes • Automatic programmes: 8 • Other Microwave functions: Multi-session cooking

# CONTROLS

Display / Clock: 1 a LED • Type of control setting: Control knobs / buttons • Opening: Mechanical button • No. of controls: 1 • Bottons Colour: Steel effect • Controls colour: Steel effect

#### **OPTIONS**

Timer: Electronic • Time-setting options: End cooking • End of cooking acoustic alarm: Yes • Quick start option: Yes • Controls Lock / Child Safety: Yes

#### **TECHNICAL FEATURES**

Cavity material: Stainless steel • No. of shelves/ levels: 2 • Shelves type: Rack • No. of lights: 1 • Light type: Led • Light when door is opened: Yes • Door opening: Side-opening • Total no. of door glasses: 1 • Cooling system: Tangential • Turntable: Yes • Turntable dimensions: 31.5 cm • Grill type: Quartz • Grill - power: 1000 W • Microwave effective power: 900 W • Safety Thermostat: Yes • Microwave screen protection: Yes • Microwave stops when door is opened: Yes