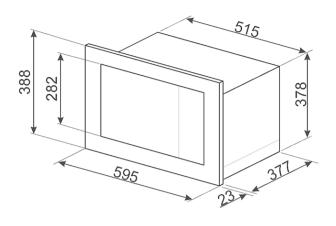

#### LOGISTIC INFORMATION

Dimensions of the product (mm): 388x595x377 • Width (mm): 595 mm • Depth (mm): 377 mm • Net weight (kg): 18.000 kg • Product Height (mm): 388 mm