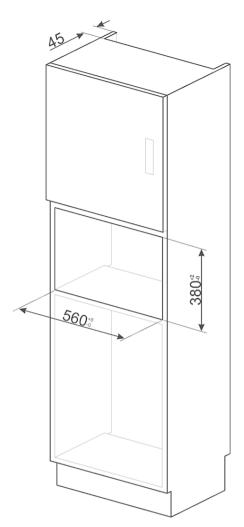

#### LOGISTIC INFORMATION

Dimensions of the product (mm): 388x595x377 • Width (mm): 595 mm • Depth (mm): 377 mm • Net weight (kg): 18.000 kg • Product Height (mm): 388 mm