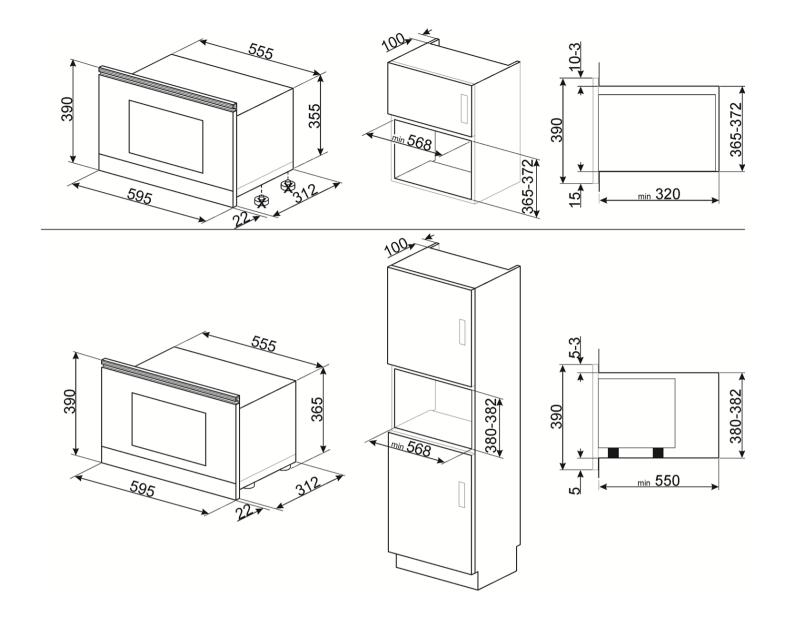

# LOGISTIC INFORMATION

Dimensions of the product (mm): 390x595x334 • Width (mm): 595 mm • Depth (mm): 334 mm • Net weight (kg): 24.300 kg • Product Height (mm): 390 mm