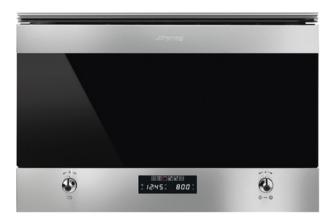

# MP322X1

Microwave, Classica, Built-in, Microwave with grill, Stainless steel

# **AESTHETICS**

Colour: Stainless steel • Finishing: Fingerproof • Aesthetics: Classica • Material: Stainless steel • Type of steel: Brushed • Glass Type: Eclipse • Door: With 2 horizontal strips

# **CONTROLS**

Display / Clock: 1 a LED • Type of control setting: Control knobs • Opening: Mechanical button • No. of controls: 2