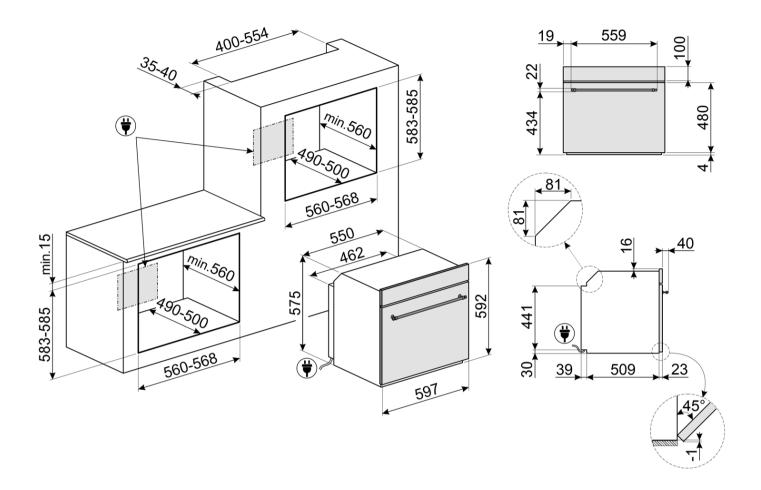

#### LOGISTIC INFORMATION

Dimensions of the product (mm): 592x597x548 • Net weight (kg): 32.500 kg • Gross weight (kg): 36.200 kg