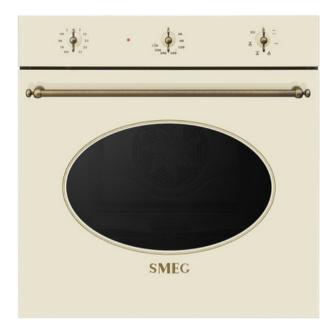

# SF68M3VPOGL

Oven, Coloniale, 60cm, Fan assisted, Cream, Component finish: Antique brass, A

# **AESTHETICS**

Colour: Cream • Aesthetic: Coloniale • Component finish: Antique brass • Material: Glass • Glass Type: Clear • Door: Full glass • Handle: Colonial • Handle Colour: Antique brass

## **CONTROLS**

Control setting: Knobs • No. of controls: 3 • Control knobs: Colonial • Controls colour: Brassed • Buttons colour: Brass